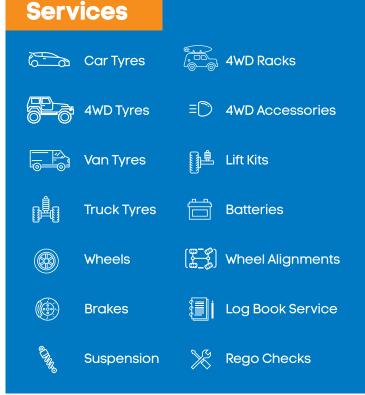

e every 10000km or 6 months, whichever comes first. If your tyres are worn down to Treadwear Indicators before delivering 50000km within 5 years of purchase you can claim a credit towards a new set of tyres.\*

\*Relevant service records and original purchase invoice must be supplied to claim credit at any Tyres & More dealer. Visit tyresandmore.com.au for full terms and conditions.



# 30 Day / 1000km Hassle FREE Guarantee

At Tyres & More stores, we are so confident you'll be satisfied by your Yokohama passenger car tyre, we're offering a 30 Day / 1000 kilometre Hassle Free Guarantee. fitted to your car, you can exchange them for another type of tyre.\*

\*Providing the exchange is within the limits of the Terms and Conditions.

Visit tyresandmore.com.au for full terms and conditions.





## **Road** Hazard Protection

#### When you buy two or more Yokohama Geolandar tyres

Geolandar X-CV (G057) Premium SUV Geolandar CV (G058) Urban 4x4 Geolandar H/T (G056) Highway Terrain Geolandar A/T (G015) All Terrain Geolandar X-AT (G016) Extreme All Terrain

Receive FREE tyre repair or replacement if damaged on or off-road.

\*RHP excludes Geolandar M/T G003 and Geolandar X-MT G005.

### To find your closest store visit tyresandmore.com.au

This catalogue is valid from 1 April 2023 through to 30 April 2023 (inclusive).





\*Afterpay and Zip are currently available at selected Tyres & More stores. Please call and check with your store to confirm if you are able to pay with Afterpay or Zip.