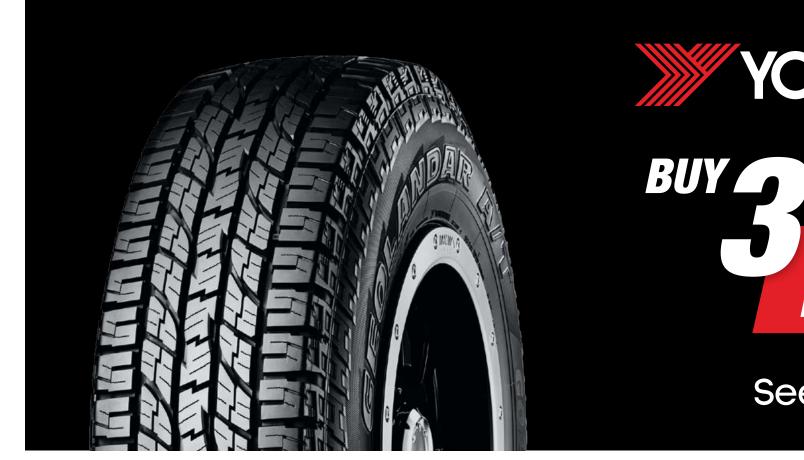

# BUY 3 GET 1 FREE\*

The BluEarth-Es ES32 provides a balance of wet grip, wear resistance, durability and fuel efficiency. It's suitable for compact cars and family sedans. The BluEarth-Es ES32 benefits from Yokohama's patented Nano Blend Compound technology which optimises contact with the road maximising grip and promoting even wear. Available in sizes from 13 to 19 inch.

### YOKOHAMA

The Geolandar All Terrain G015 is engineered to provide 4x4 vehicles with the ultimate blend of offroad traction, on road handling, low noise and long tread life. It's available in a PC construction, like the factory fitted tyres. Or a Light Truck construction for high loads and extra durability. Available in sizes from 15 to 22 inch.