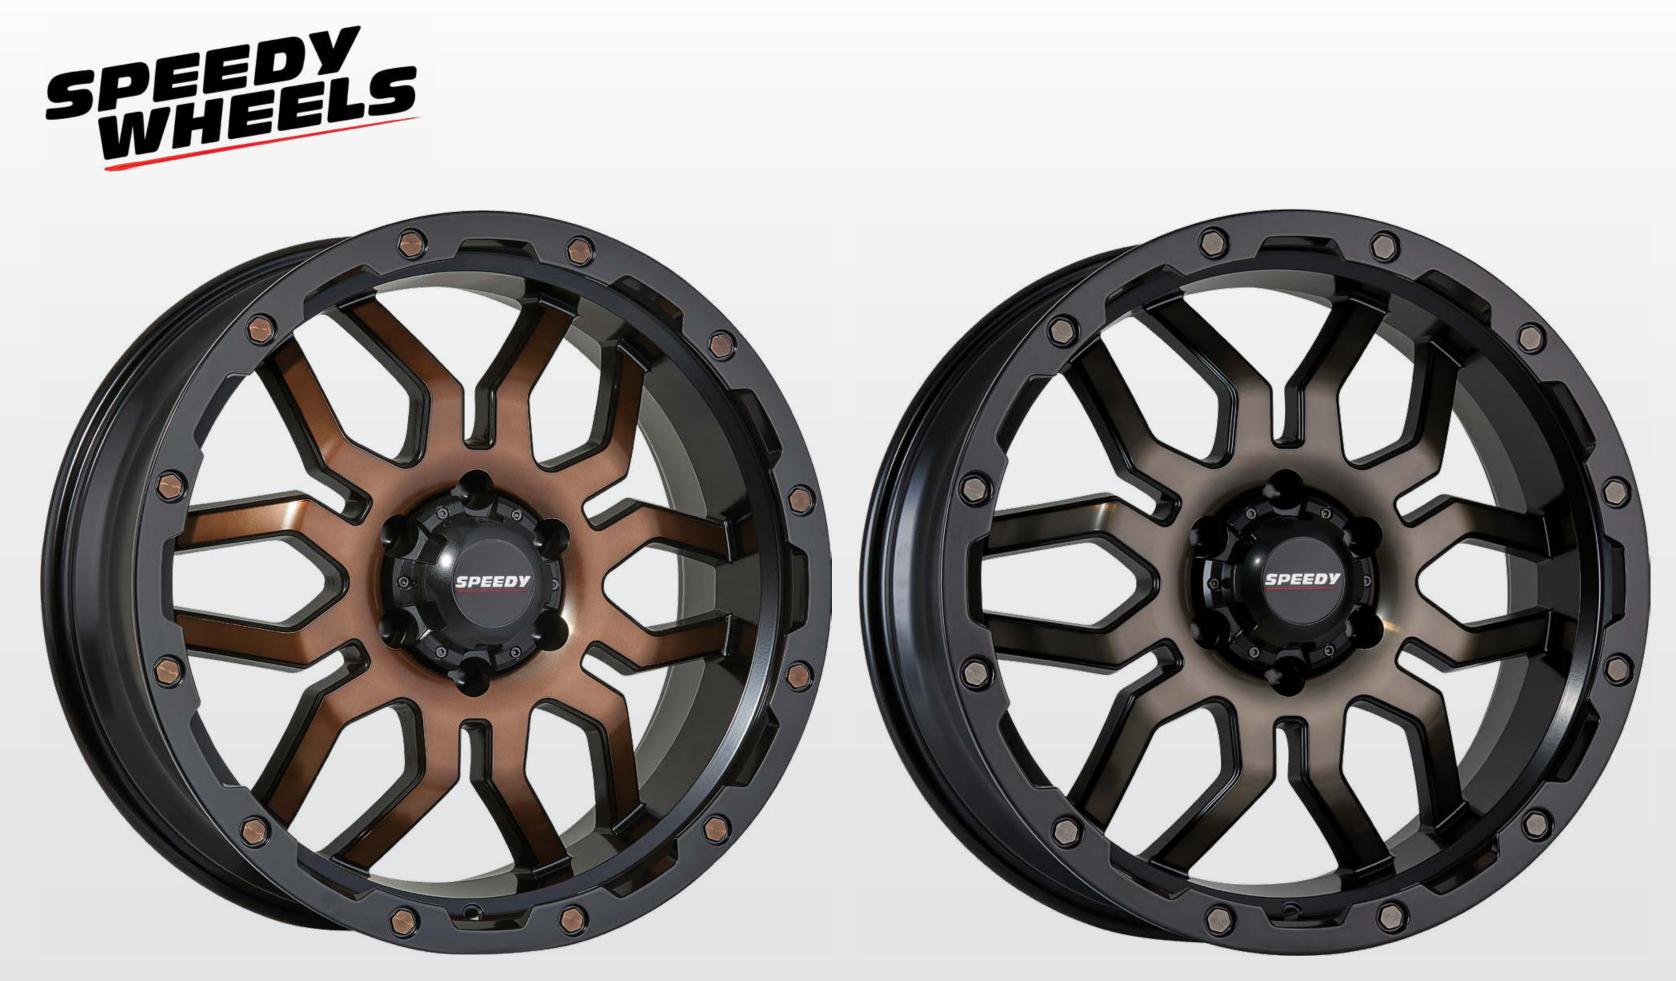

vide 4x4 vehicles with the ultimate blend of offroad traction, on road handling, low noise and long tread life. It's available in a PC construction, like the factory fitted tyres. Or a Light Truck construction for high loads and extra durability. Available in sizes from 15 to 22 inch.









### Save yourself.

**TRED** GT Mounting Baseplates **\$22** ea **TRED** GT Threaded Mounting Pins \$27 pr **TRED** GT Quick Release Mounting Pins \$45 pr







Order and collect from your nearest store.







### Saving on mud tyres. BUY 4 YOKOHAMA GEOLANDAR M/T GOO3 TYRES **RECEIVE A \$150 eGIFT CARD.**

GiftPay allows you to select a gift card from over 100 retailer brands. Proof of purchase required. Terms & Conditions apply. Offer ends 30th November 2023.



REDEEM

### Save on 4x4s wheels





Satin Black/Bronze

### TYRES, WHEELS AND ACCESSORIES

### **NOVEMBER SPECIALS**



A deep dish 8 spoke design with a graphite coloured face and a matt black inner lip. Anodized bolts give a 2 piece appearance.

MORE

**TROPHY** 16x7 **\$259 TROPHY** 16x8 **\$279 TROPHY** 17x8 **\$299** 

**TROPHY** 17x9\* **\$309 TROPHY** 18x9\* **\$335 TROPHY** 20x9 **\$309** 

Satin Black/Pewter



A brave, bold, conceptually unique approach to 4x4 wheel styling.

**WASTELAND** 17x8 **\$369 WASTELAND** 18x9 **\$434 WASTELAND** 20x9 **\$499** 

MORE





### Massive savings on 4x4 tyres







MARSHAL

#### **AT51**

Suited for 70% on-road and 30% off-road. Aggressive blocks for off-road traction.









#### **GEOLANDAR X-AT G016**

A tough All Terrain tyre. PC construction for on and off-road handl