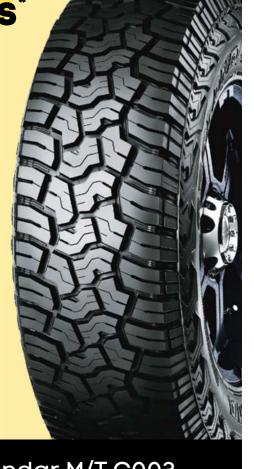

### Saving on mud tyres. BUY 4 YOKOHAMA GEOLANDAR M/T GOO3 TYRES **RECEIVE A \$150 eGIFT CARD.**

GiftPay allows you to select a gift card from over 100 retailer brands. Proof of purchase required. Terms & Conditions apply. Offer ends 30th November 2023.