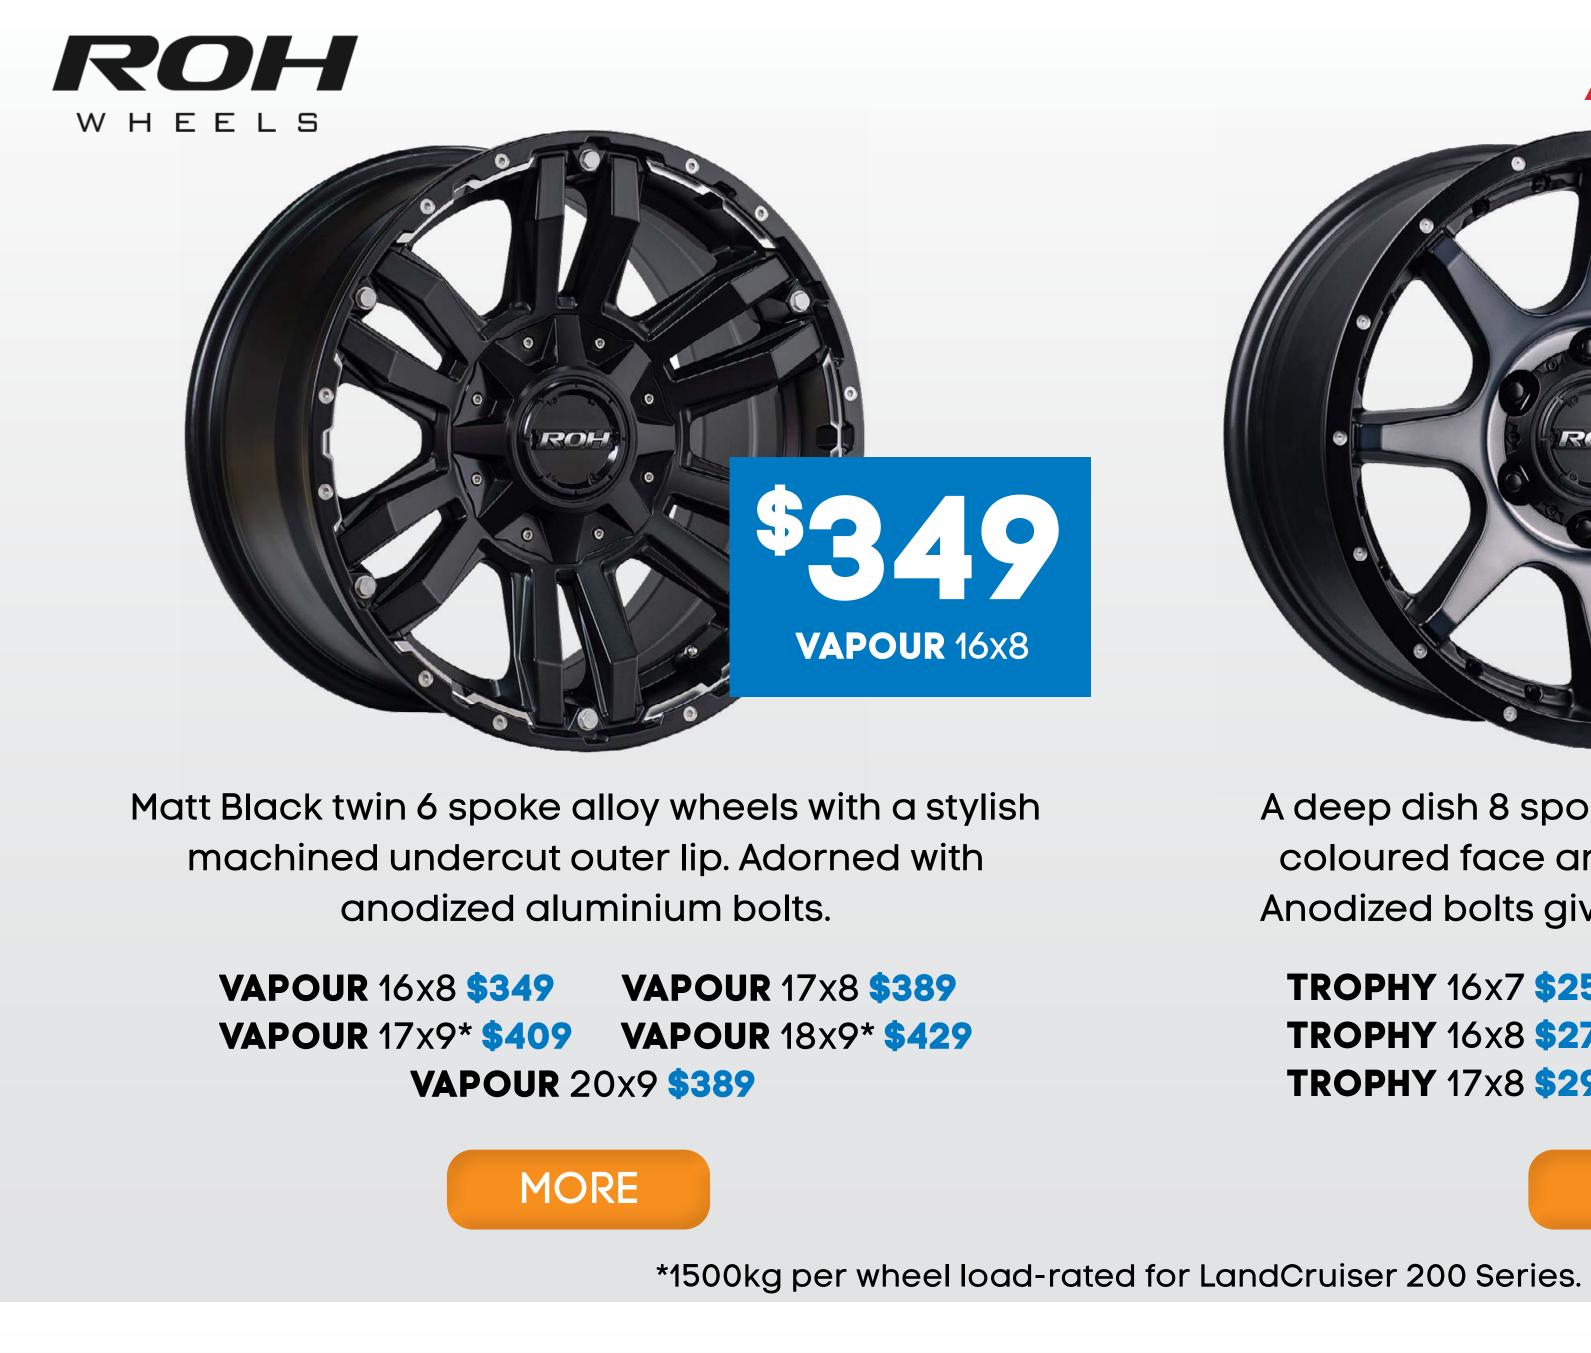

### **NOVEMBER SPECIALS**

A deep dish 8 spoke design with a graphite coloured face and a matt black inner lip. Anodized bolts give a 2 piece appearance.

MORE

**TROPHY** 16x7 **\$259 TROPHY** 16x8 **\$279 TROPHY** 17x8 **\$299** 

**TROPHY** 17x9\* **\$309 TROPHY** 18x9\* **\$335 TROPHY** 20x9 **\$309** 

Satin Black/Pewter

A brave, bold, conceptually unique approach to 4x4 wheel styling.

**WASTELAND** 17x8 **\$369 WASTELAND** 18x9 **\$434 WASTELAND** 20x9 **\$499** 