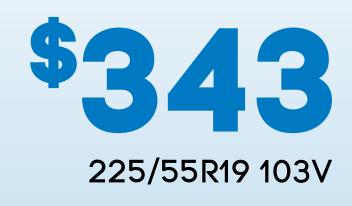

#### **ADVAN dB V552**

The dB decibel is low noise and high performance. Great for Electric Vehicles.

Great deals. Visit tyresandmore.com.au for for a great deals.

**KL21** 

**AL30** 

Made in Japan.

225/55R17 101W