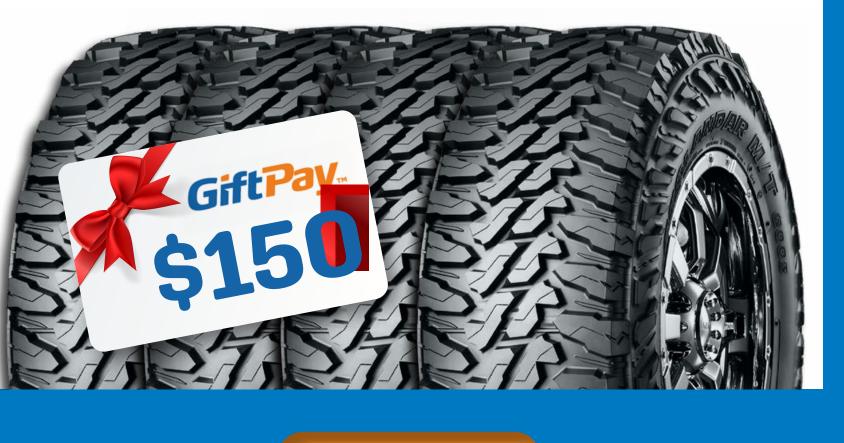

### Saving on mud tyres. BUY 4 YOKOHAMA GEOLANDAR M/T GOO3 TYRES **RECEIVE A \$150 eGIFT CARD.**

GiftPay allows you to select a gift card from over 100 retailer brands. Proof of purchase required. Terms & Conditions apply. Offer ends 30th November 2023.