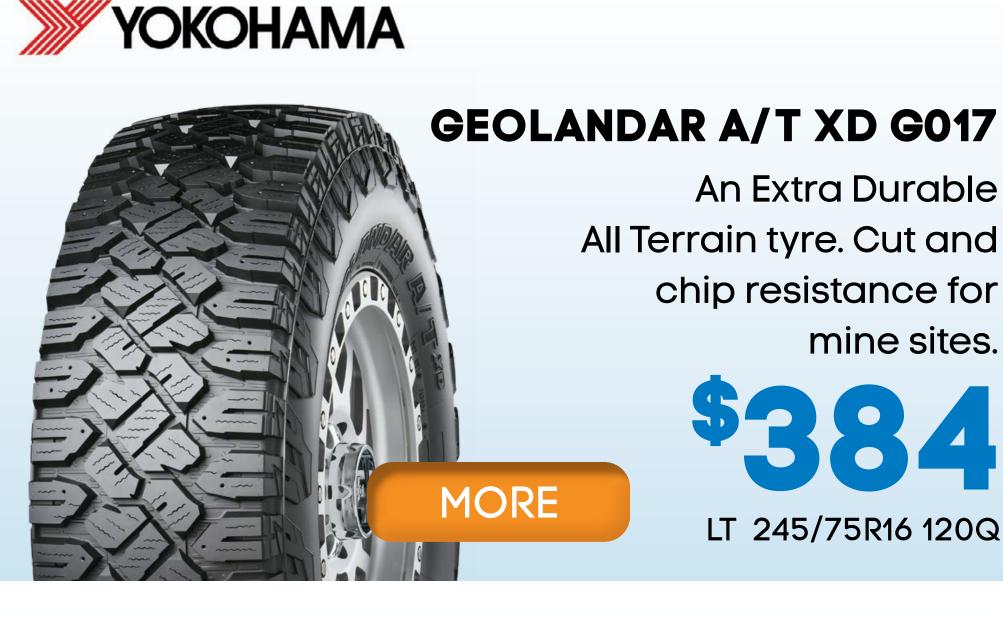

#### **GEOLANDAR X-AT G016**

A tough All Terrain tyre. PC construction for on and off-road handling.

An Extra Durable All Terrain tyre. Cut and chip resistance for mine sites.

Engineered for hardcore mud and rock crawlers. With multiple sidewall plies.

Receive **FREE** tyre repair or replacement if damaged on or off-road.

\*RHP excludes Geolandar A/T XD G017, Geolandar M/T G003 and Geolandar X-MT G005. For full T&Cs visit www.tyresandmore.com.au