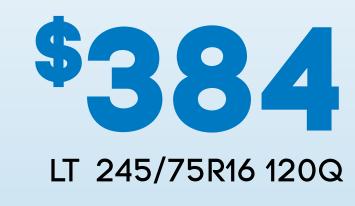

#### **GEOLANDAR X-AT G016**

A tough All Terrain tyre. PC construction for on and off-road handling.

An Extra Durable All Terrain tyre. Cut and chip resistance for mine sites.

Engineered for hardcore mud and rock crawlers. With multiple sidewall plies.

Receive **FREE** tyre repair or replacement if damaged on or off-road.

\*RHP excludes Geolandar A/T XD G017, Geolandar M/T G003 and Geolandar X-MT G005. For full T&Cs visit www.tyresandmore.com.au