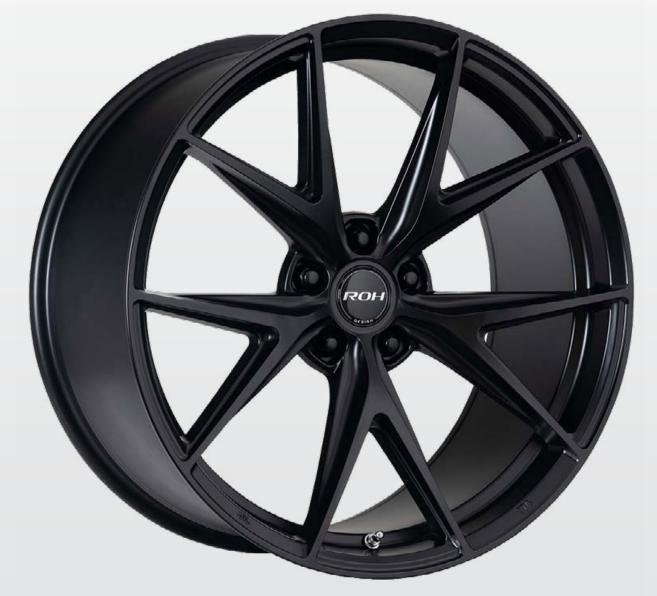

FORZA 18x8 **\$275** FORZA 19x9.5 **\$319** FORZA 20x10 \$345

FORZA 19x8.5 **\$309** FORZA 20x8.5 **\$345** 