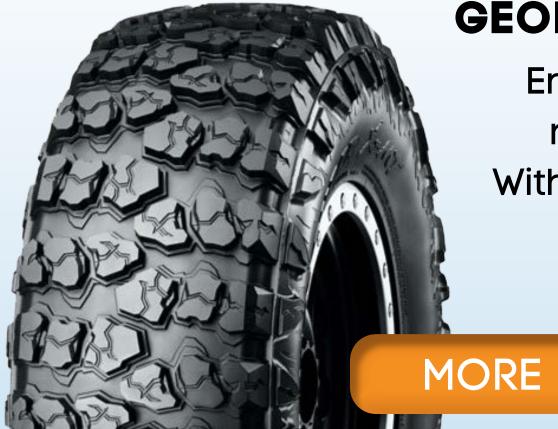

### YOKOHAMA

The Geolandar All Terrain G015 is engineered to provide 4x4 vehicles with the ultimate blend of offroad traction, on road handling, low noise and long tread life. It's available in a PC construction, like the factory fitted tyres. Or a Light Truck construction for high loads and extra durability. Available in sizes from 15 to 22 inch.