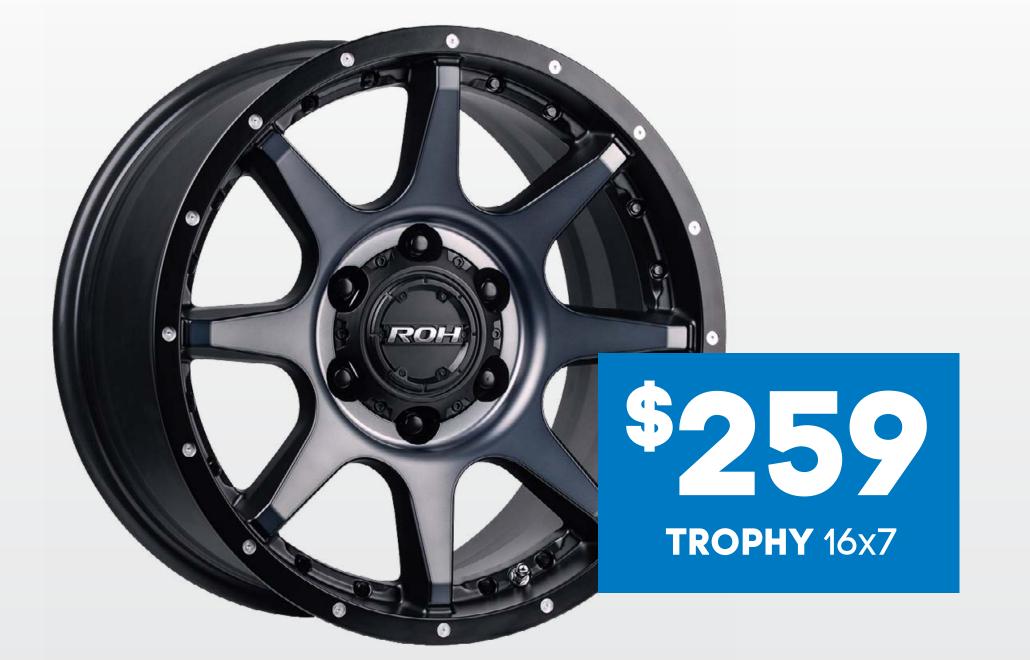

### **NOVEMBER SPECIALS**

A deep dish 8 spoke design with a graphite coloured face and a matt black inner lip. Anodized bolts give a 2 piece appearance.

MORE

**TROPHY** 16x7 **\$259 TROPHY** 16x8 **\$279 TROPHY** 17x8 **\$299** 

**TROPHY** 17x9\* **\$309 TROPHY** 18x9\* **\$335 TROPHY** 20x9 **\$309** 

Satin Black/Pewter

A brave, bold, conceptually unique approach to 4x4 wheel styling.

**WASTELAND** 17x8 **\$369 WASTELAND** 18x9 **\$434 WASTELAND** 20x9 **\$499** 