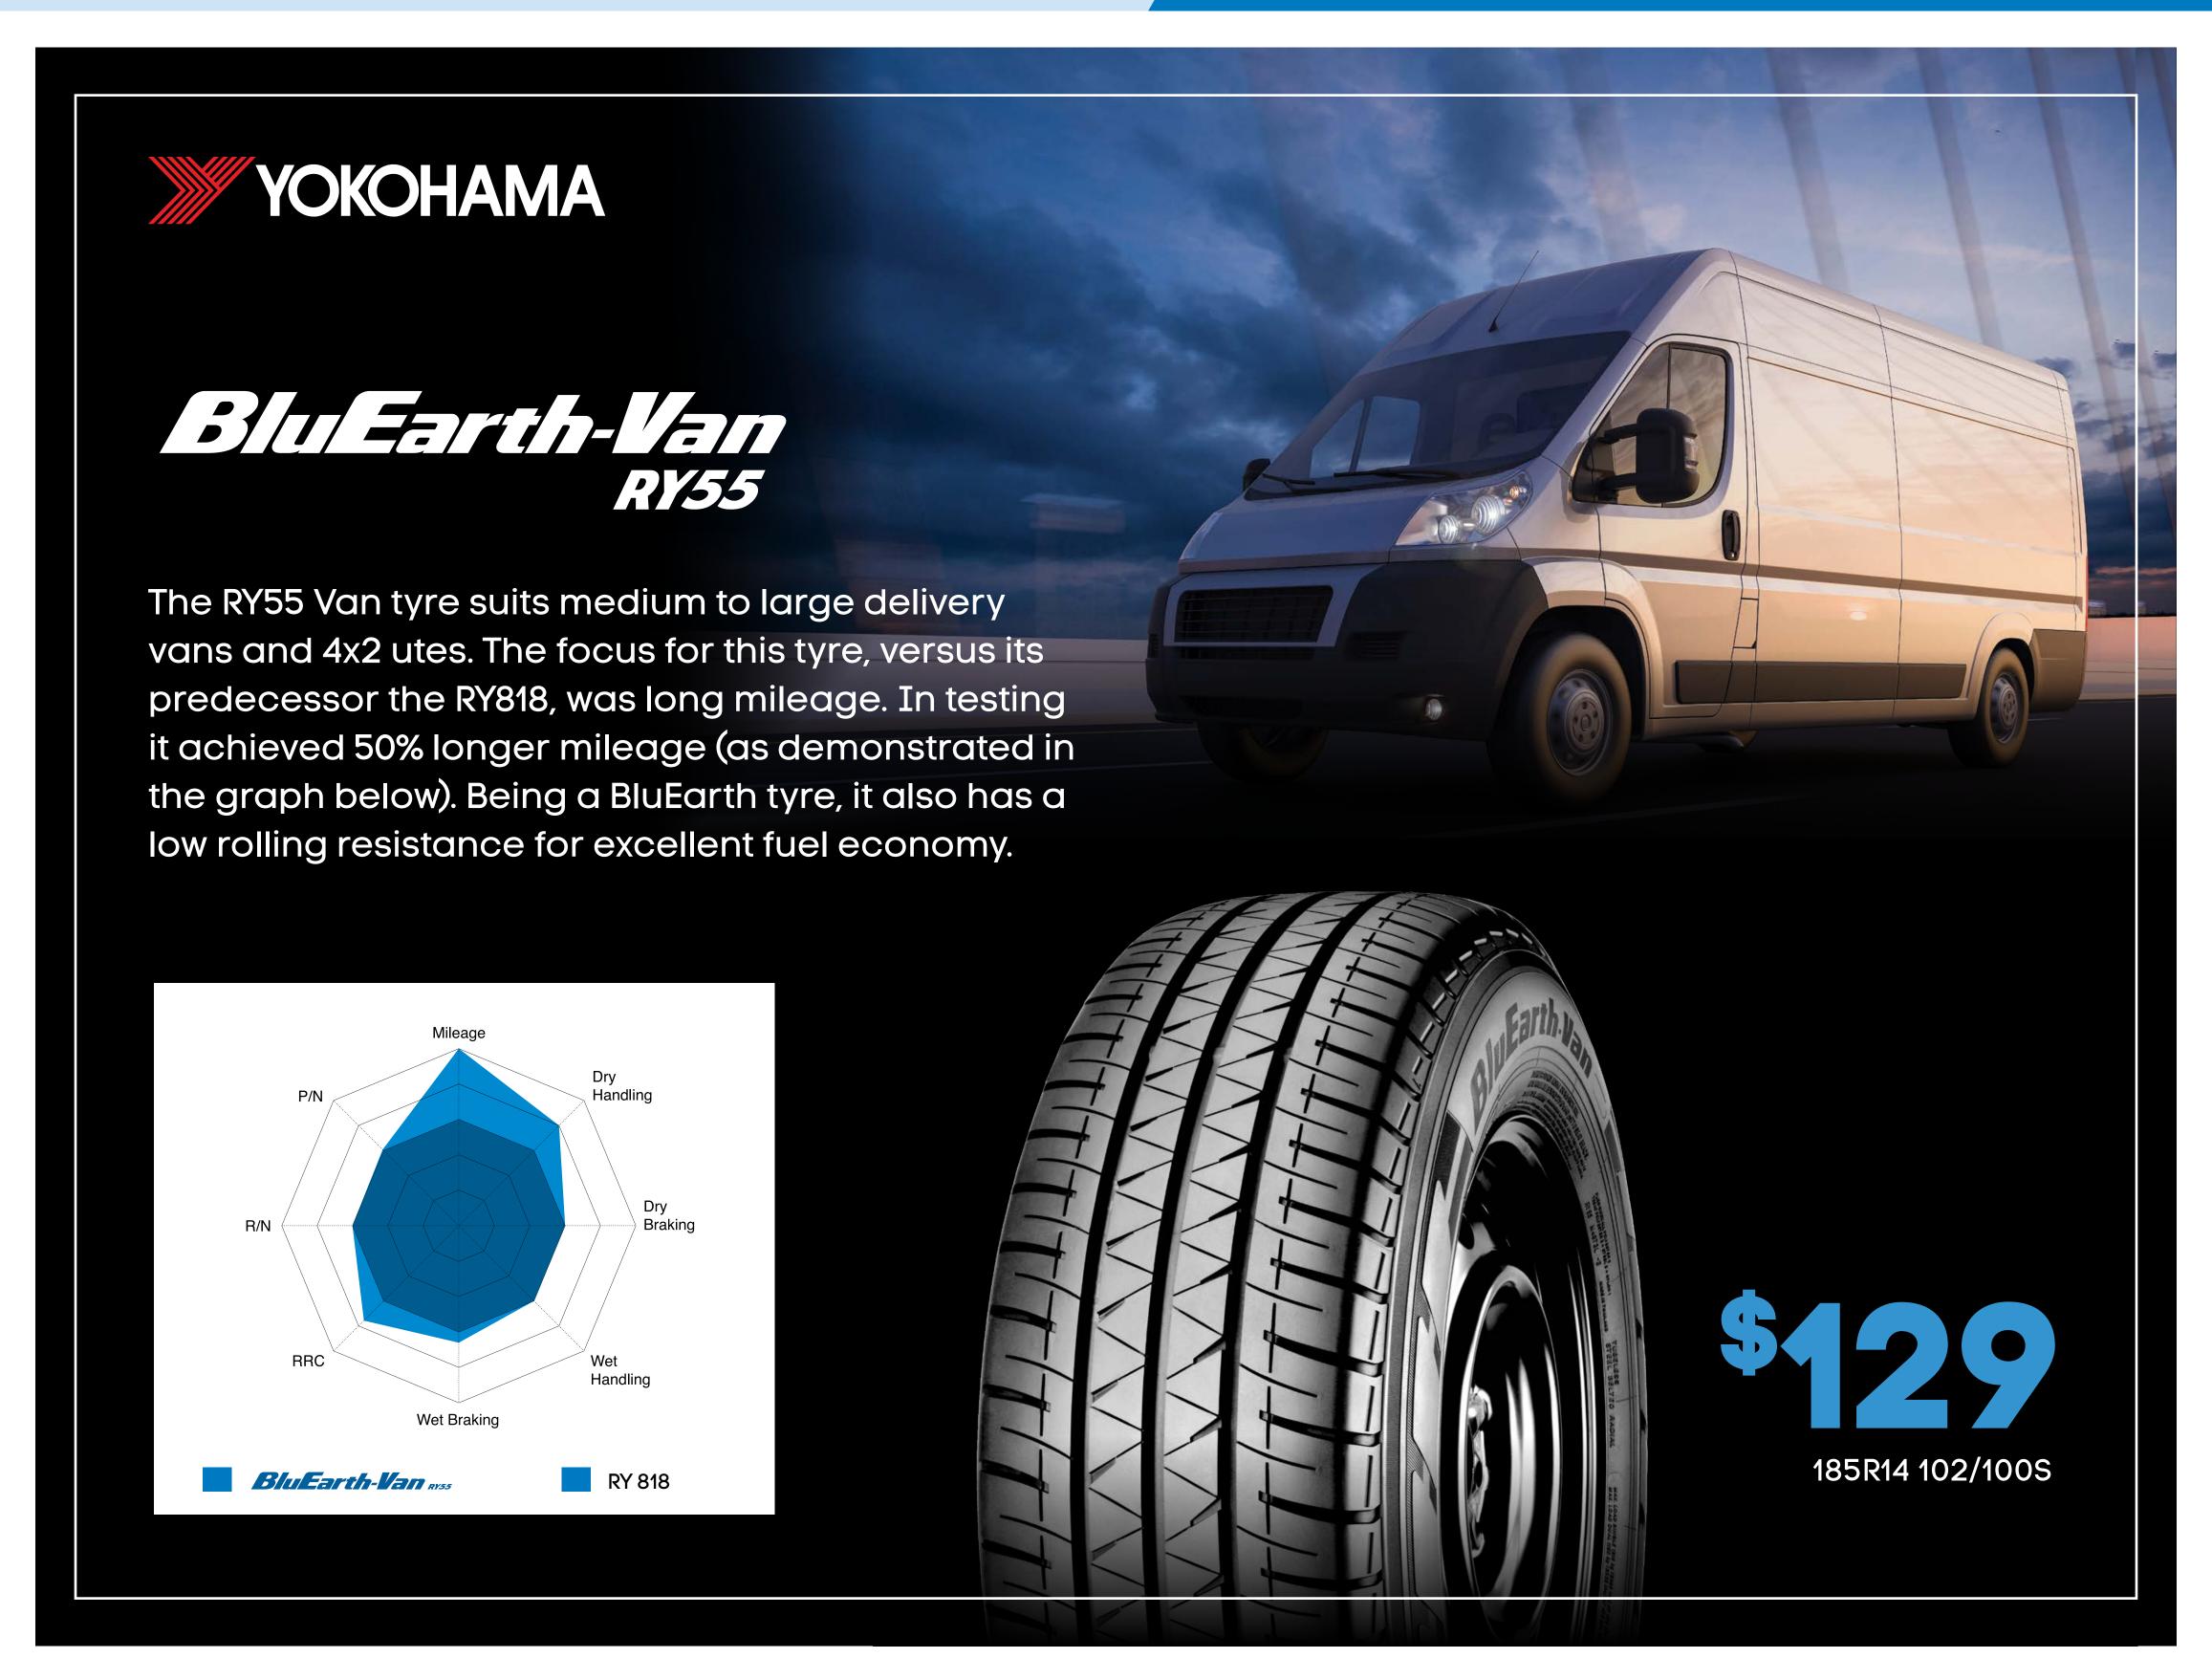

BluEarth is a range of Yokohama tyres available around the world. It's a product engineering philosophy designed to deliver benefits to both people and the environment. BluEarth tyre technology achieves a low tyre rolling resistance to improve fuel economy. Normally however, low rolling resistance is achieved at the expense of wet road grip and long tyre mileage. Yokohama has managed to overcome this with the use of a Nano blend rubber compound, advanced inner liner, light weight design and aero dynamics.