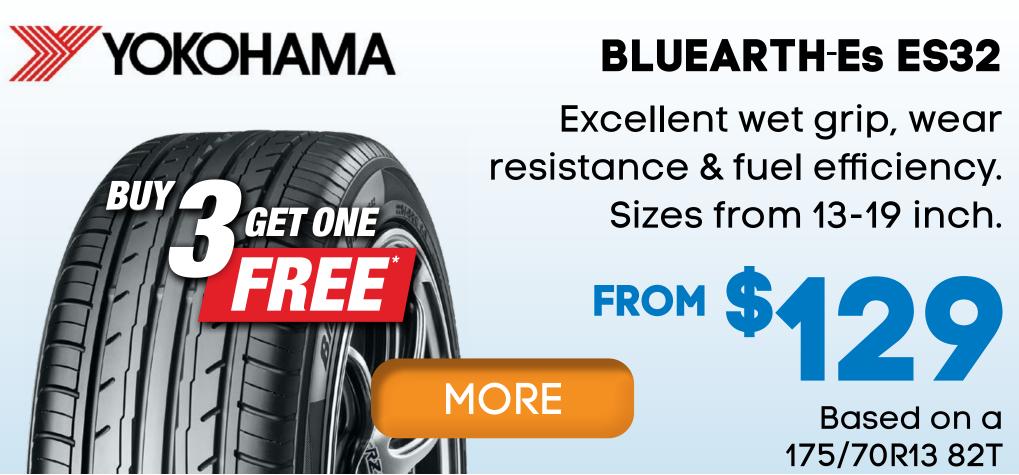

# BUY 3 GET 1 FREE\*

The BluEarth-Es ES32 provides a balance of wet grip, wear resistance, durability and fuel efficiency. It's suitable for compact cars and family sedans. The BluEarth-Es ES32 benefits from Yokohama's patented Nano Blend Compound technology which optimises contact with the road maximising grip and promoting even wear. Available in sizes from 13 to 19 inch.

BluEarth is a range of Yokohama tyres available around the world. It's a product engineering philosophy designed to deliver benefits to both people and the environment. BluEarth tyre technology achieves a low tyre rolling resistance to improve fuel economy. Normally however, low rolling resistance is achieved at the expense of wet road grip and long tyre mileage. Yokohama has managed to overcome this with the use of a Nano blend rubber compound, advanced inner liner, light weight design and aero dynamics.