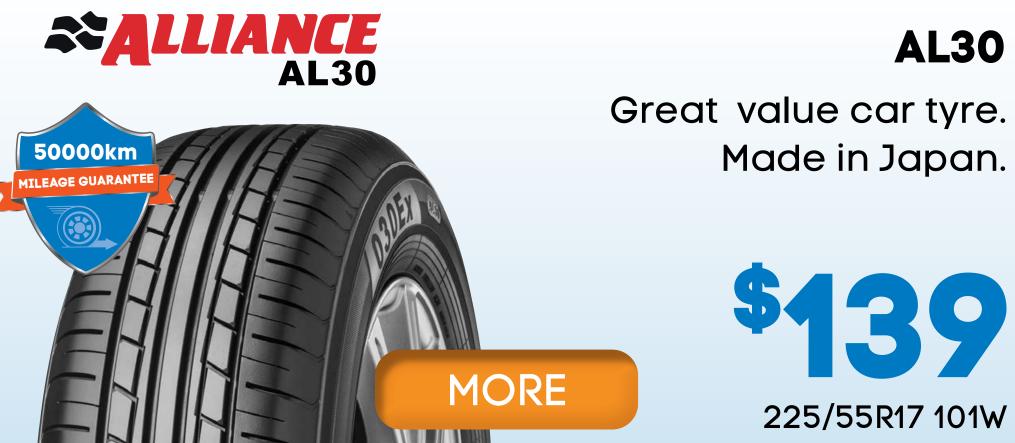

#### Alliance AL30 50000km Mileage Guarantee Program

as B

**G**<sup>+</sup>

Tyres & More is happy to offer a 50000km Mileage Guarantee when you purchase a set of four (4) Alliance AL30 tyres plus a wheel alignment.

The set of four (4) Alliance AL30 tyres must be returned to a Tyres & More dealer for maintenance service every 10000km or 6 months, whichever comes first. If your tyres are worn down to Treadwear Indicators before delivering 50000km within 5 years of purchase you can claim a credit towards a new set of tyres.\*

#### **ADVAN dB V552**

The dB decibel is low noise and high performance. Great for Electric Vehicles.

Great deals. Visit tyresandmore.com.au for for a great deals.

**KL21** 

**AL30** 

Made in Japan.

225/55R17 101W