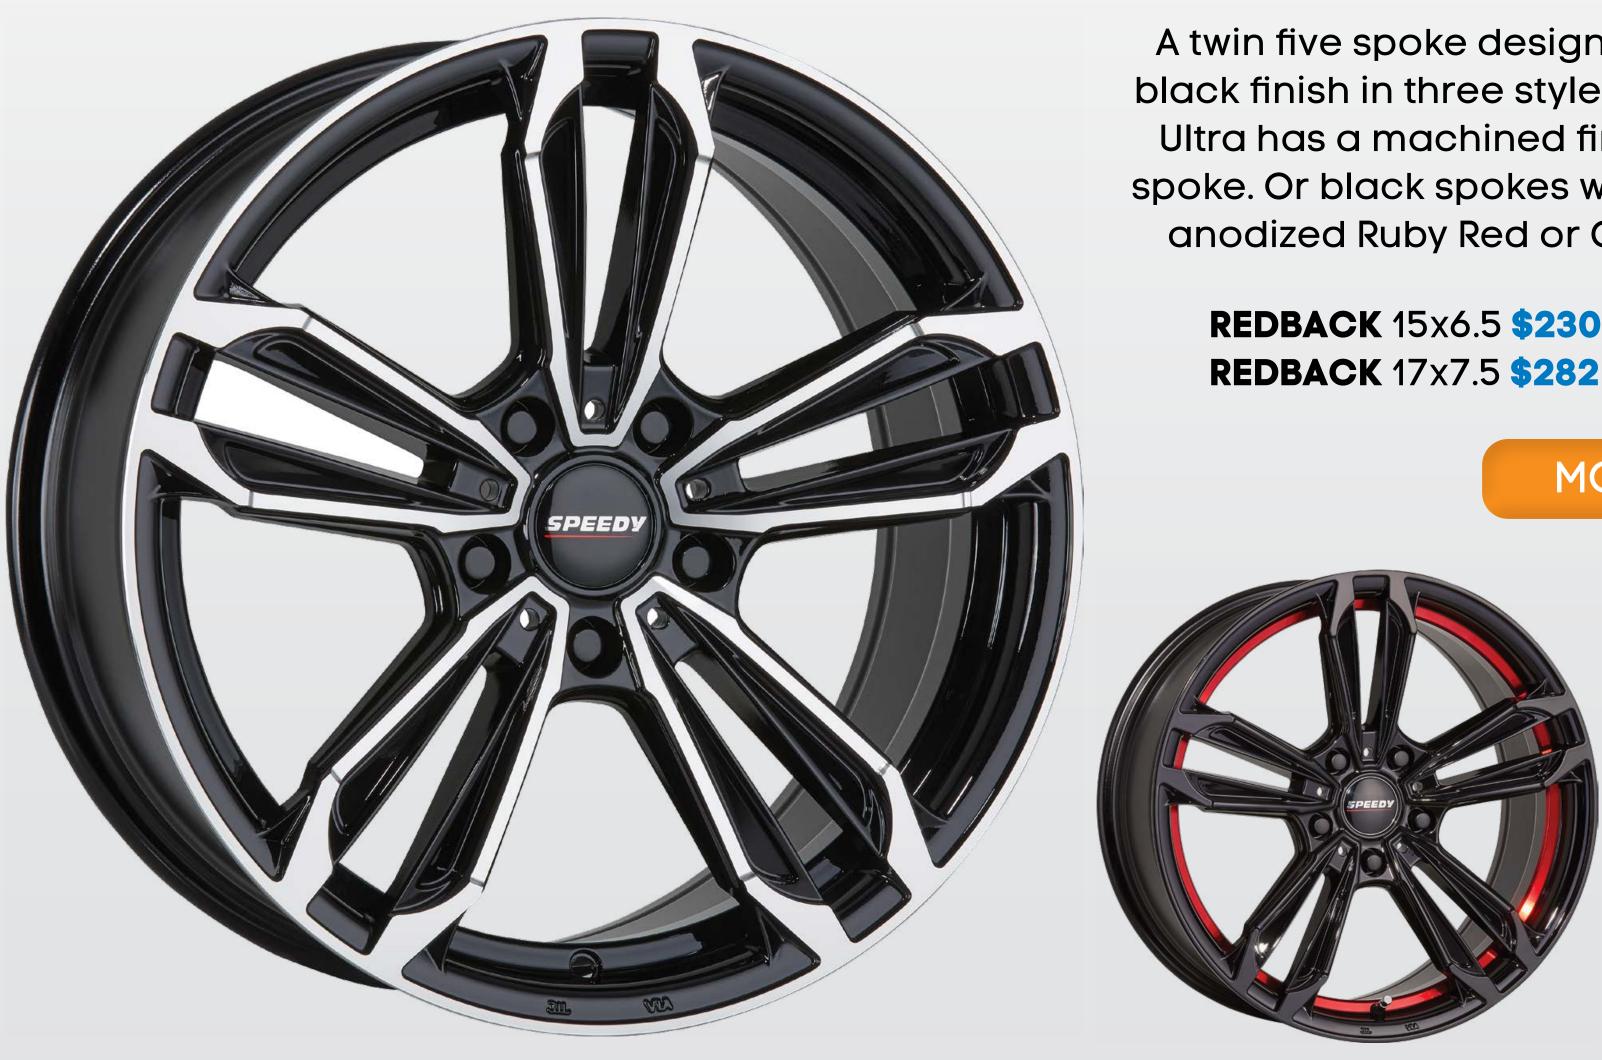

### **TYRES AND WHEELS**

A twin five spoke design in a high quality piano black finish in three style variations. The REDBACK Ultra has a machined finish on the top of each spoke. Or black spokes with a choice of coloured anodized Ruby Red or Gold Edition undercuts.

**REDBACK** 15x6.5 **\$230 REDBACK** 16x7 **\$259 REDBACK** 17x7.5 **\$282 REDBACK** 18x8 **\$352** 

MORE

**REDBACK** Ruby Red

**REDBACK** Gold Edition

The race-bred AD09 is the ultimate tyre for a performance wheel.