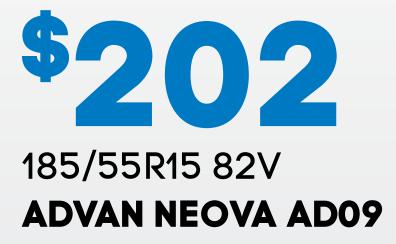

185/55R15 82V **\$202** 225/45R17 94W **\$289** 

205/50R16 87V **\$281** 235/40R18 95W \$376