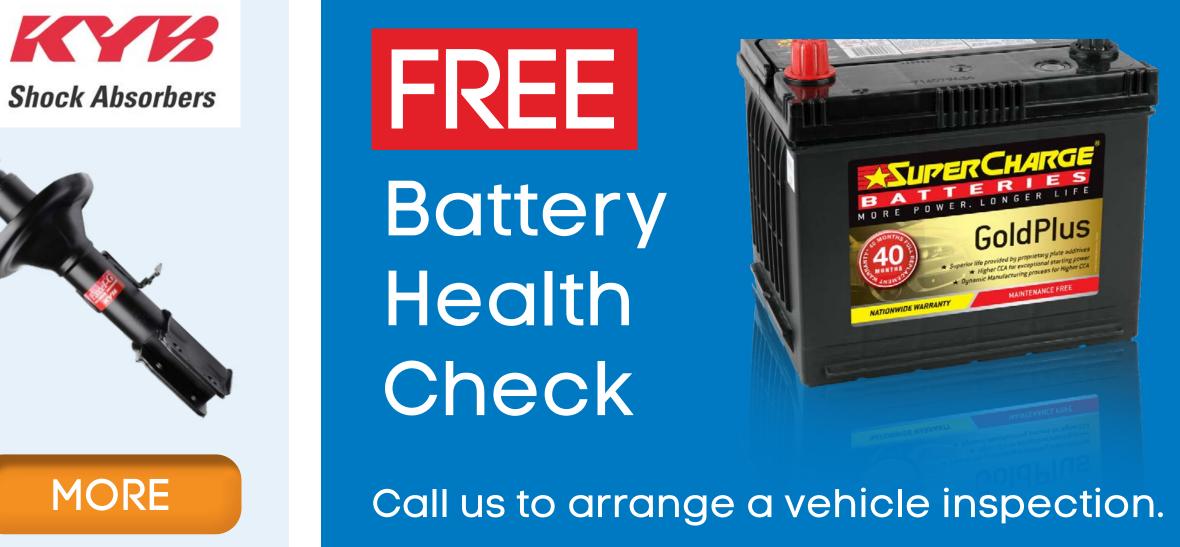

### **Shock Savings**

Has your car has done more than 75,000kms? It's about time to replace the shock absorbers. Worn shock absorbers can make your car feel old with knocking noises, a bouncy ride and less effective braking.