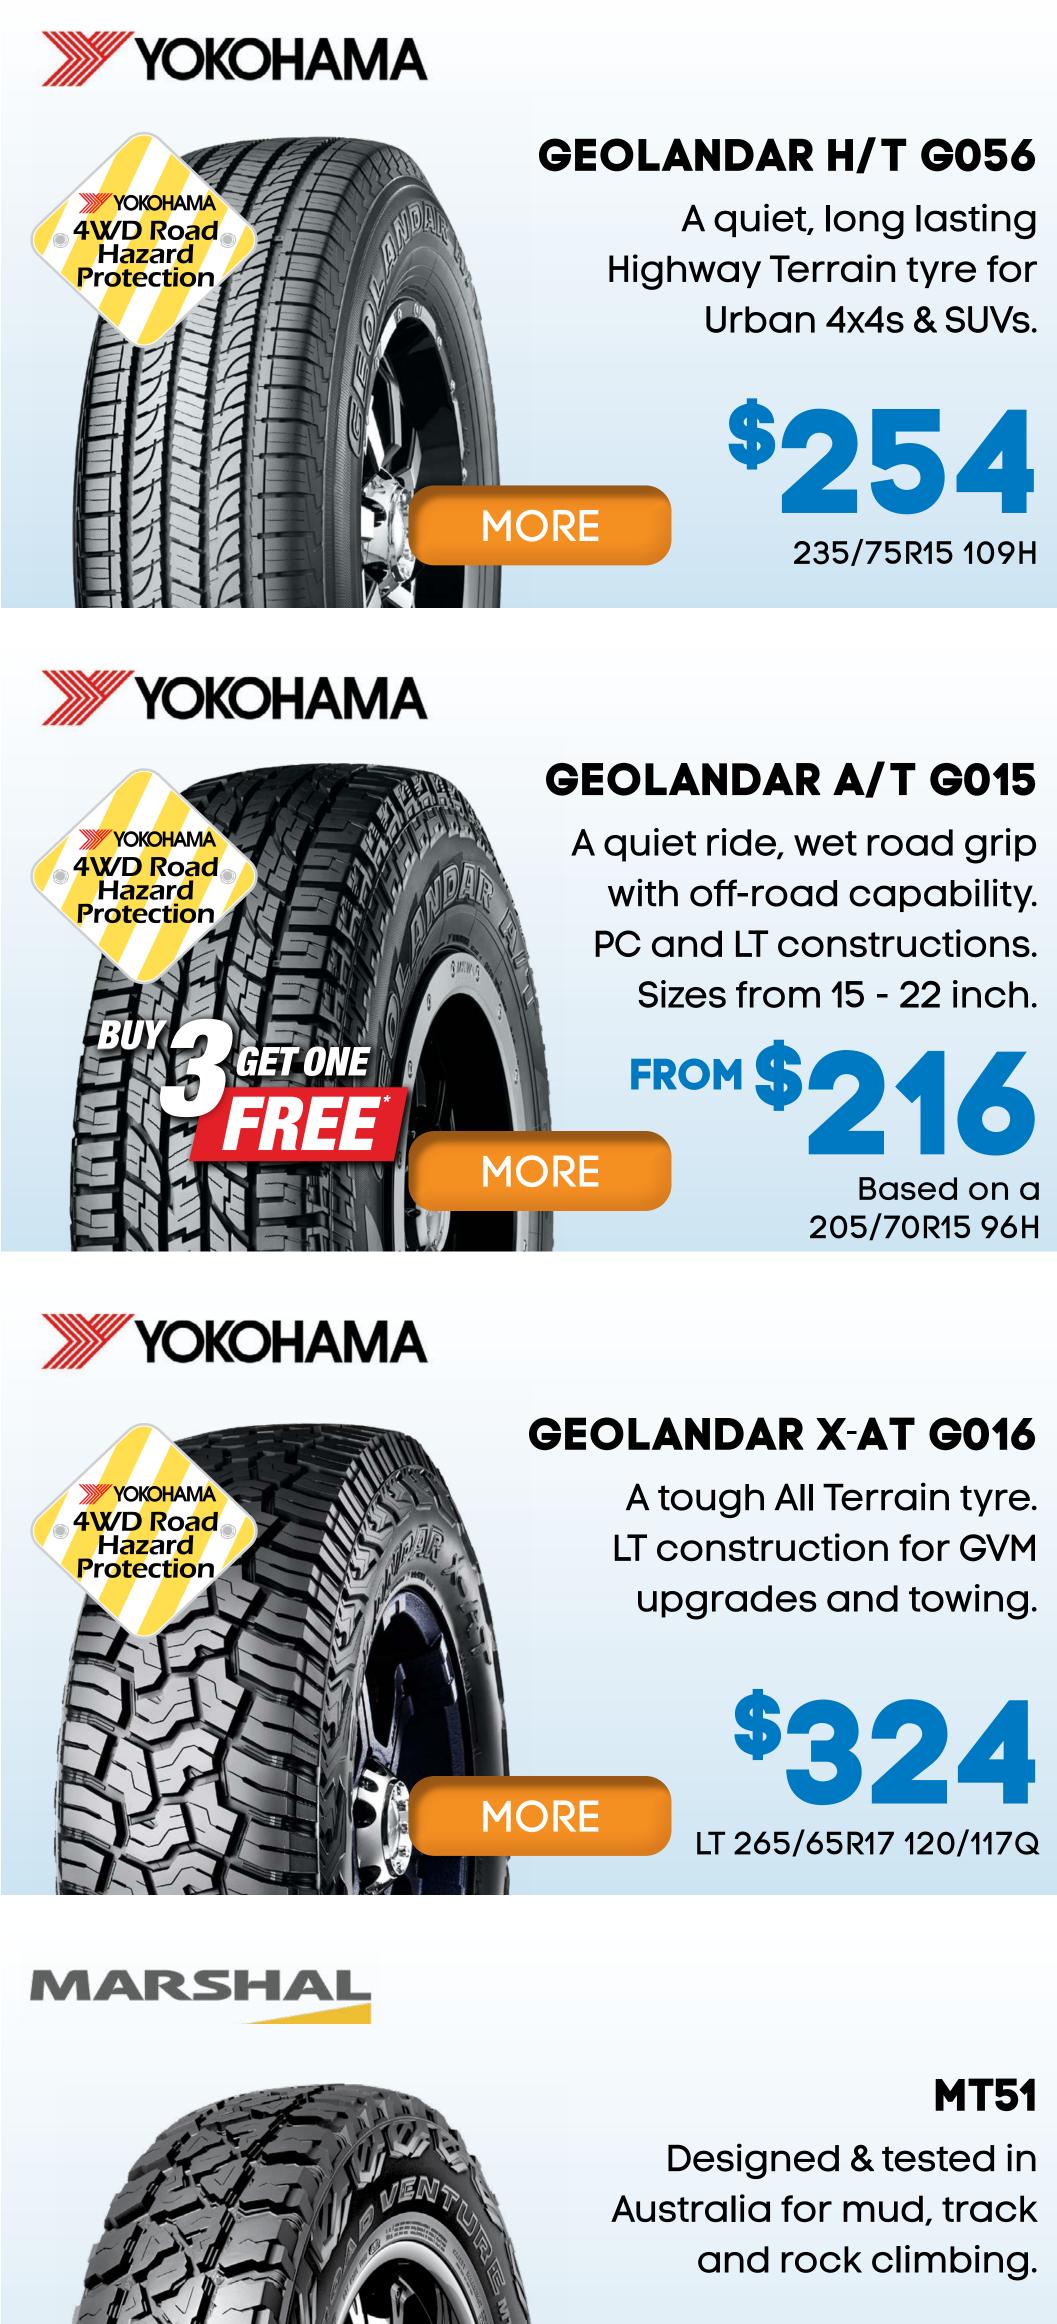

### YOKOHAMA

The Geolandar All Terrain G015 is engineered to provide 4x4 vehicles with the ultimate blend of offroad traction, on road handling, low noise and long tread life. It's available in a PC construction, like the factory fitted tyres. Or a Light Truck construction for high loads and extra durability. Available in sizes from 15 to 22 inch.

#### **GEOLANDAR X-AT G016**

A tough All Terrain tyre. PC construction for on and off-road handling.

An Extra Durable All Terrain tyre. Cut and chip resistance for mine sites.

Engineered for hardcore mud and rock crawlers. With multiple sidewall plies.

#### When you buy two or more Yokohama Geolandar tyres\*

Geolandar X-CV (G057) Premium SUV Geolandar CV (G058) Urban 4x4 Geolandar H/T (G056) Highway Terrain Geolandar A/T (G015) All Terrain Geolandar X-AT (G016) Extreme All Terrain