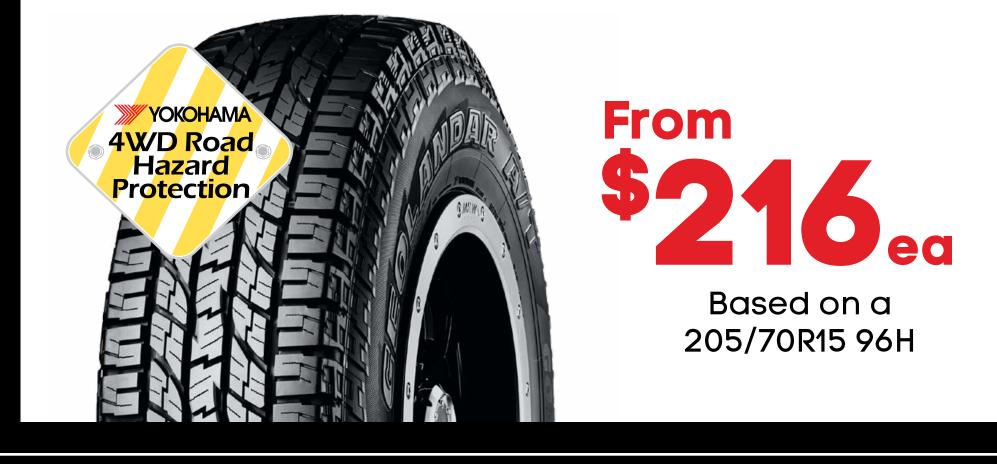

### YOKOHAMA

The Geolandar All Terrain G015 is engineered to provide 4x4 vehicles with the ultimate blend of offroad traction, on road handling, low noise and long tread life. It's available in a PC construction, like the factory fitted tyres. Or a Light Truck construction for high loads and extra durability. Available in sizes from 15 to 22 inch.