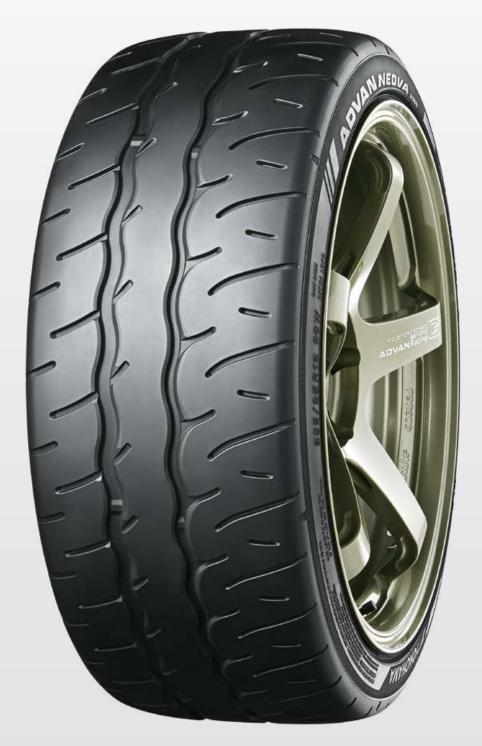

**REDBACK** 15x6.5 **\$230 REDBACK** 16x7 **\$259 REDBACK** 17x7.5 **\$282 REDBACK** 18x8 **\$352** 

MORE

**REDBACK** Ruby Red

**REDBACK** Gold Edition

The race-bred AD09 is the ultimate tyre for a performance wheel.

185/55R15 82V **\$202** 225/45R17 94W **\$289** 

205/50R16 87V **\$281** 235/40R18 95W \$376