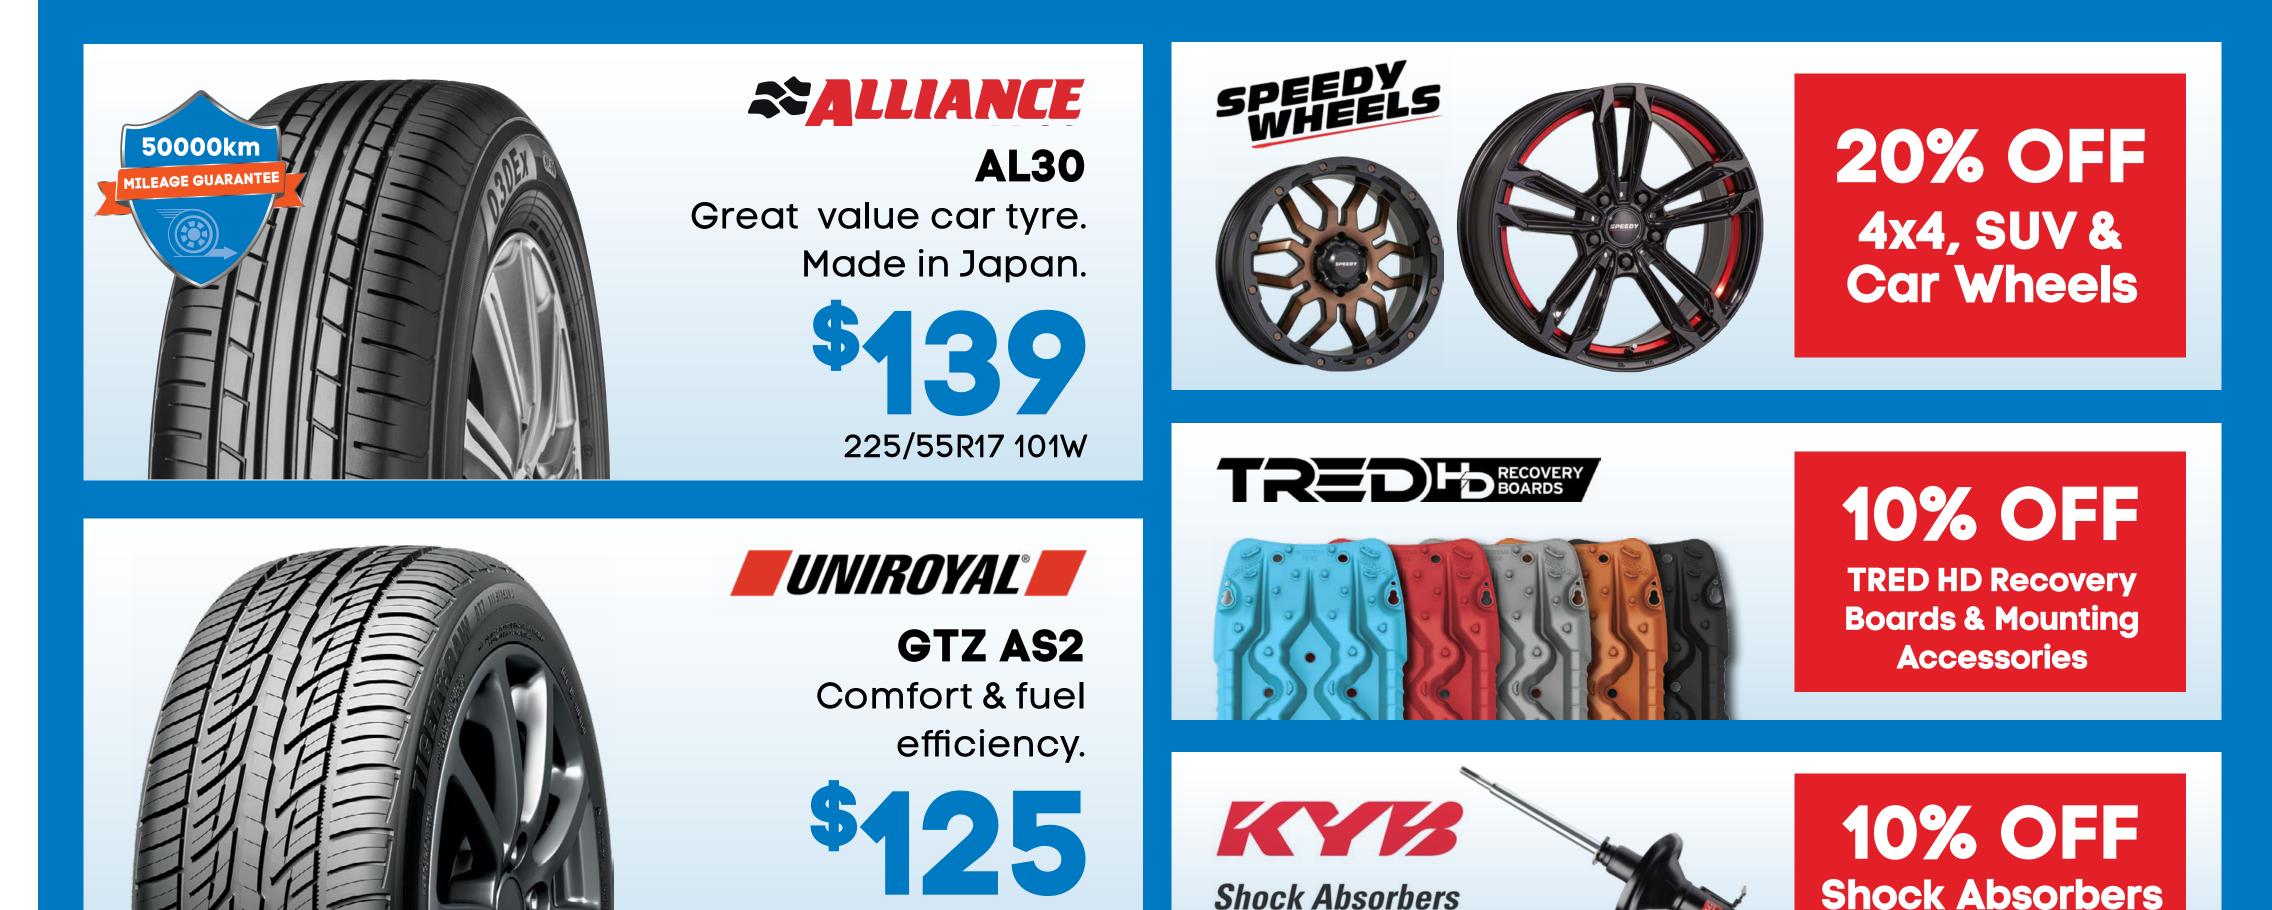

#### Alliance AL30 50000km Mileage Guarantee Program

as B

**G**<sup>+</sup>

Tyres & More is happy to offer a 50000km Mileage Guarantee when you purchase a set of four (4) Alliance AL30 tyres plus a wheel alignment.

#### **ADVAN dB V552**

The dB decibel is low noise and high performance. Great for Electric Vehicles.

Great deals. Visit tyresandmore.com.au for for a great deals.

**KL21** 

**AL30** 

Made in Japan.

225/55R17 101W