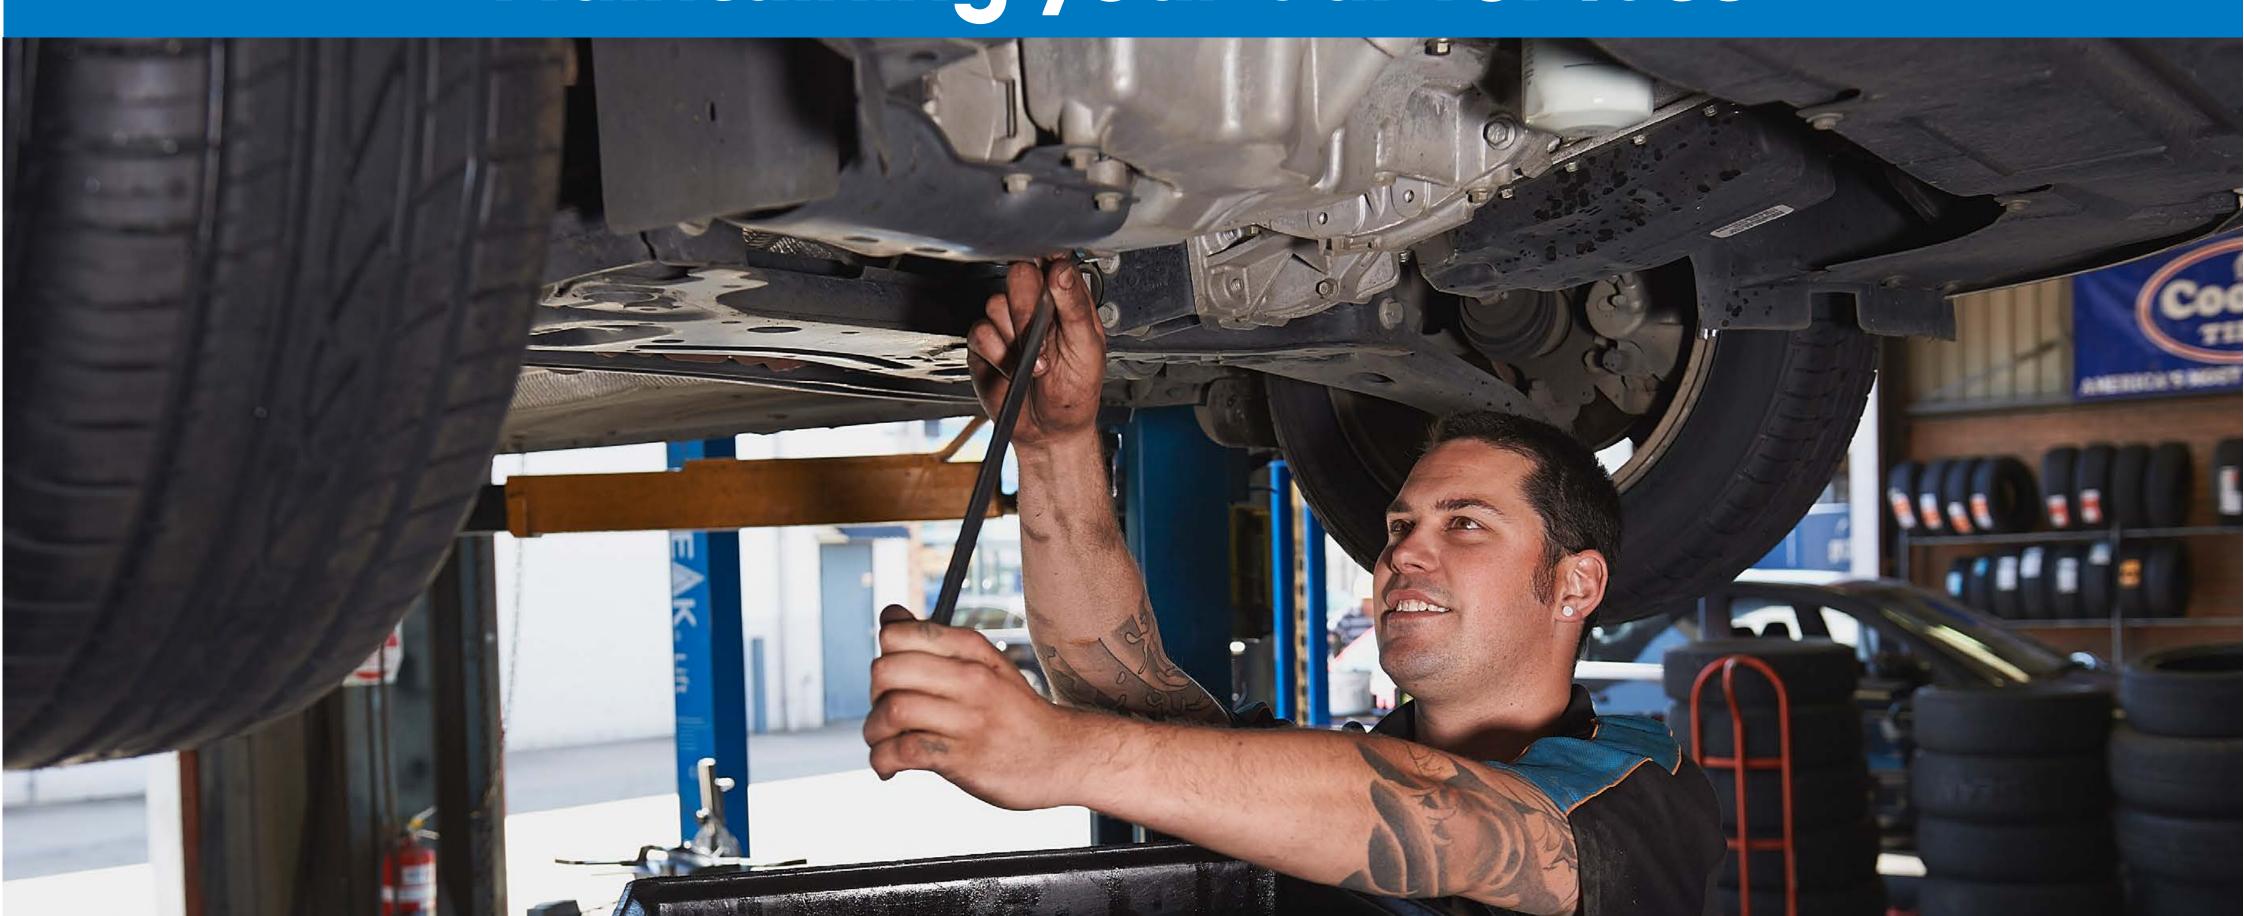

### Maintaining your car for less

# Vehicle servicing

**Engine oil replacement** using quality oil.

**Oil filter replacement with** a premium brand filter.

Tyre position rotation to get maximum life out of your tyres.

### Call for a price today.

\* Not available at all stores. See back page to ensure your local store does servicing.

**10% OFF** 

Phone 1800 667 668 or use the store finder.

Check brake, clutch, battery, power steering, radiator and windscreen fluids topping up if necessary.

Visual inspection of fuel system, drivetrain, lights, suspension and wipers.