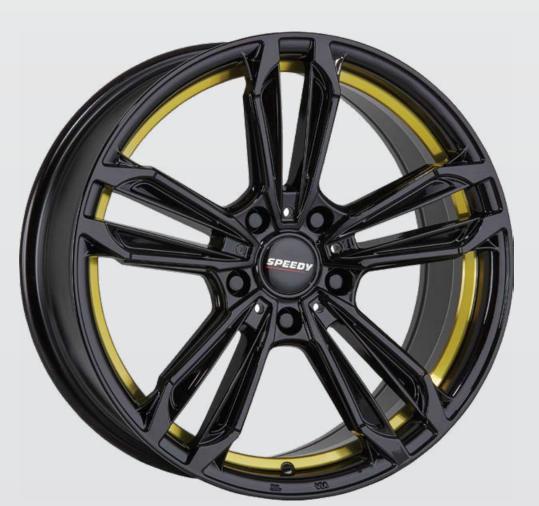

### **TYRES AND WHEELS**

A twin five spoke design in a high quality piano black finish in three style variations. The REDBACK Ultra has a machined finish on the top of each spoke. Or black spokes with a choice of coloured anodized Ruby Red or Gold Edition undercuts.

**REDBACK** 15x6.5 **\$230 REDBACK** 16x7 **\$259 REDBACK** 17x7.5 **\$282 REDBACK** 18x8 **\$352** 

MORE

**REDBACK** Ruby Red

**REDBACK** Gold Edition

The race-bred AD09 is the ultimate tyre for a performance wheel.