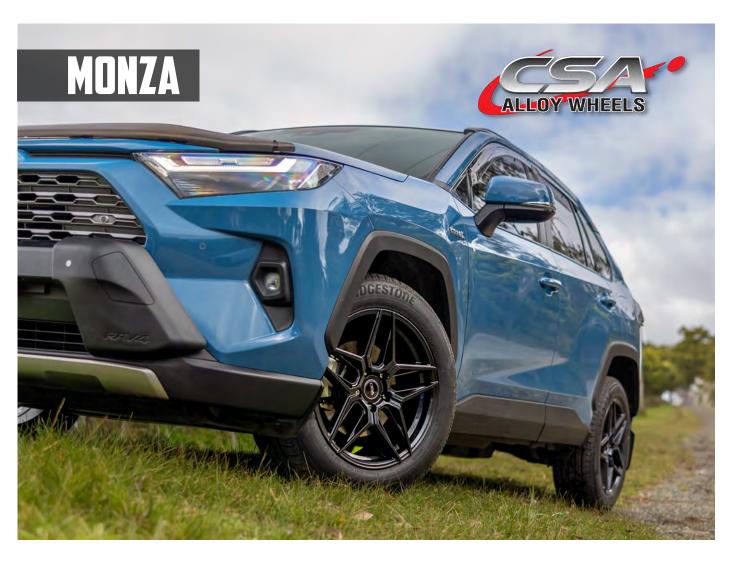

#### MONZA GT

DARK GRAPHITE **DARK GRAPHITE MACHINED**  17x8: \$195 18x8: \$222

17x8: \$203 18x8: \$232