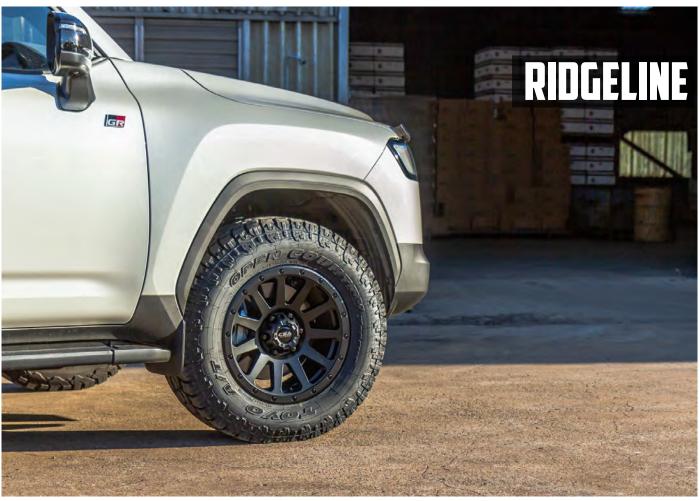

#### DGELINE

15x7: \$171 18x9: \$257 16x8: \$206

20x9: \$299

17x9: \$239 SATIN BLACK