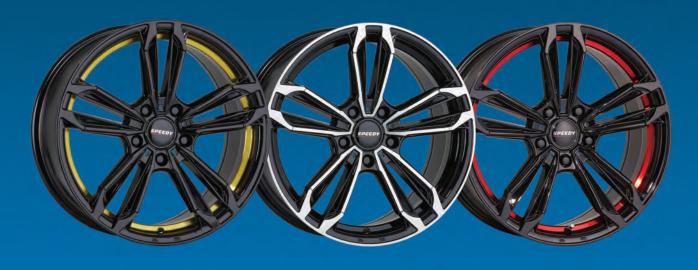

## REDBACK

PIANO BLACK/GOLD UNDERCUT PIANO BLACK/MACHINED PIANO BLACK/RED UNDERCUT 15X6.5, 16X7, 17X7.5, 18X8 - ALL FITMENTS SUITABLE FOR MOST PASSENGER VEHICLES