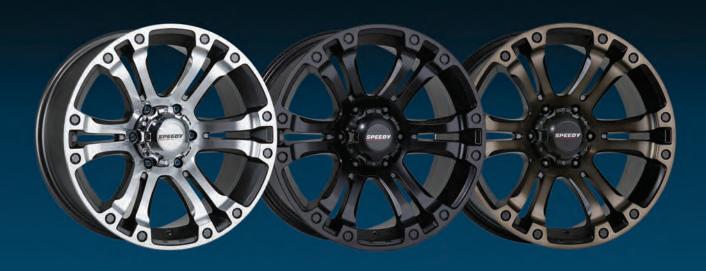

## INTERCEPTOR

GUNMETAL/MACHINE FACE
SATIN BLACK
SATIN BLACK/PEWTER
17X9, 18X9 - ALL FITMENTS
SUITABLE FOR MOST 4WD VEHICLES