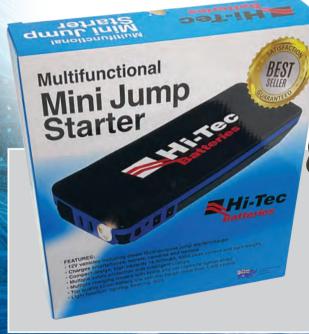

#### MINI JUMP STARTER (HB15-MJS-V8) RRP \$264.50 INC.

- Will jump start up to 3.5litre diesel engine (12volt)
- Charges smartphones, laptops, tablets
- Safety protection with intelligent clamps
- Compact design fits in your glovebox
- For use with Automotive and Marine applications