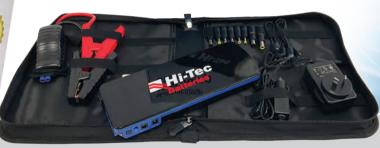

#### MINI JUMP STARTER (HB15-MJS-V8) RRP \$264.50 INC.

- Will jump start up to 3.5litre diesel engine (12volt)
- Charges smartphones, laptops, tablets
- Safety protection with intelligent clamps
- Compact design fits in your glovebox
- For use with Automotive and Marine applications