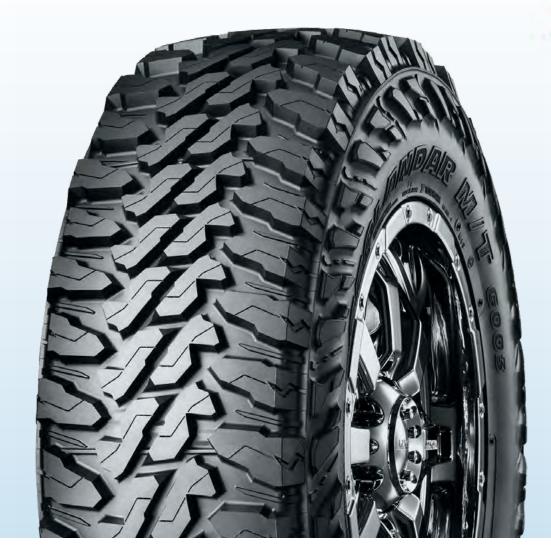

# YOKOHAMA

**GEOLANDAR** M/T GOO3

> **Mud Terrain** LT265/75R16 123Q

**SAVE \$101** 

# YOKOHAMA

**GEOLANDAR** X-MT G005

> Extreme Mud Terrain 35x12.5R17 121Q

**SAVE \$142** 