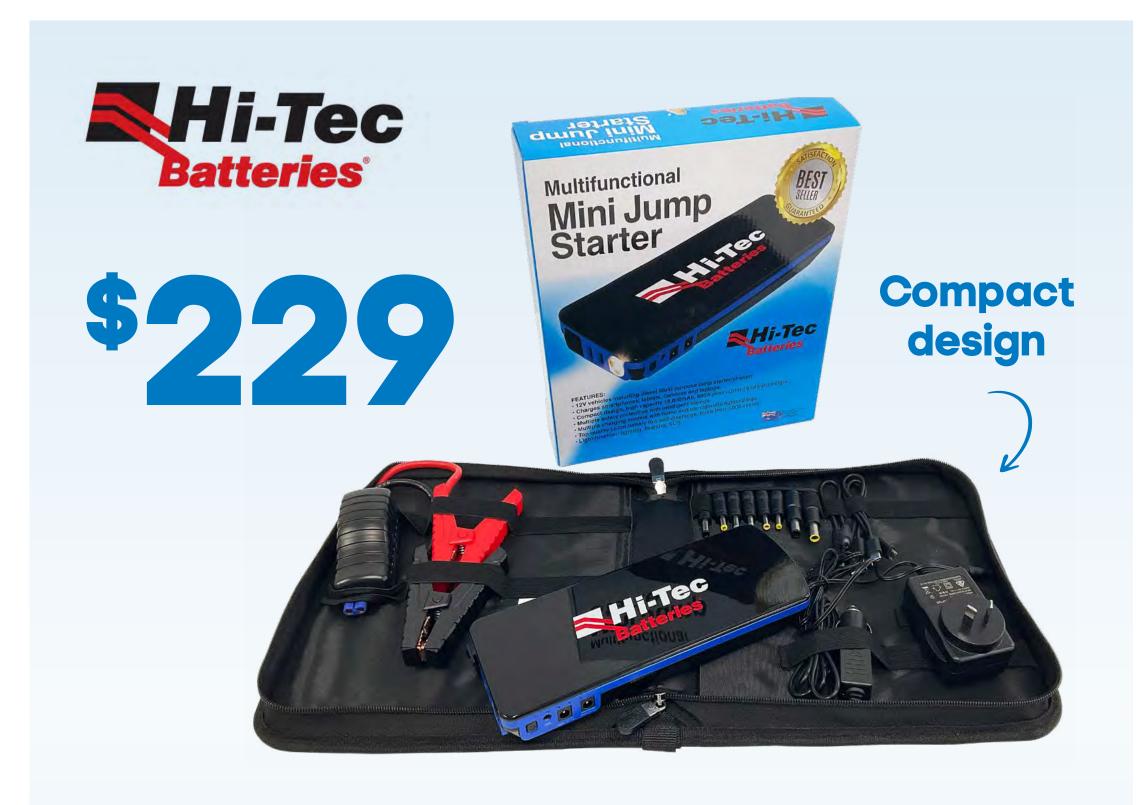

# Charge into April

- Jump start vehicles up to 3.5L diesel engine (12 volt)
- Charges smartphones, laptops & tablets
- Safety protection with intelligent clamps
- Can be used in Automotive and Marine Applications