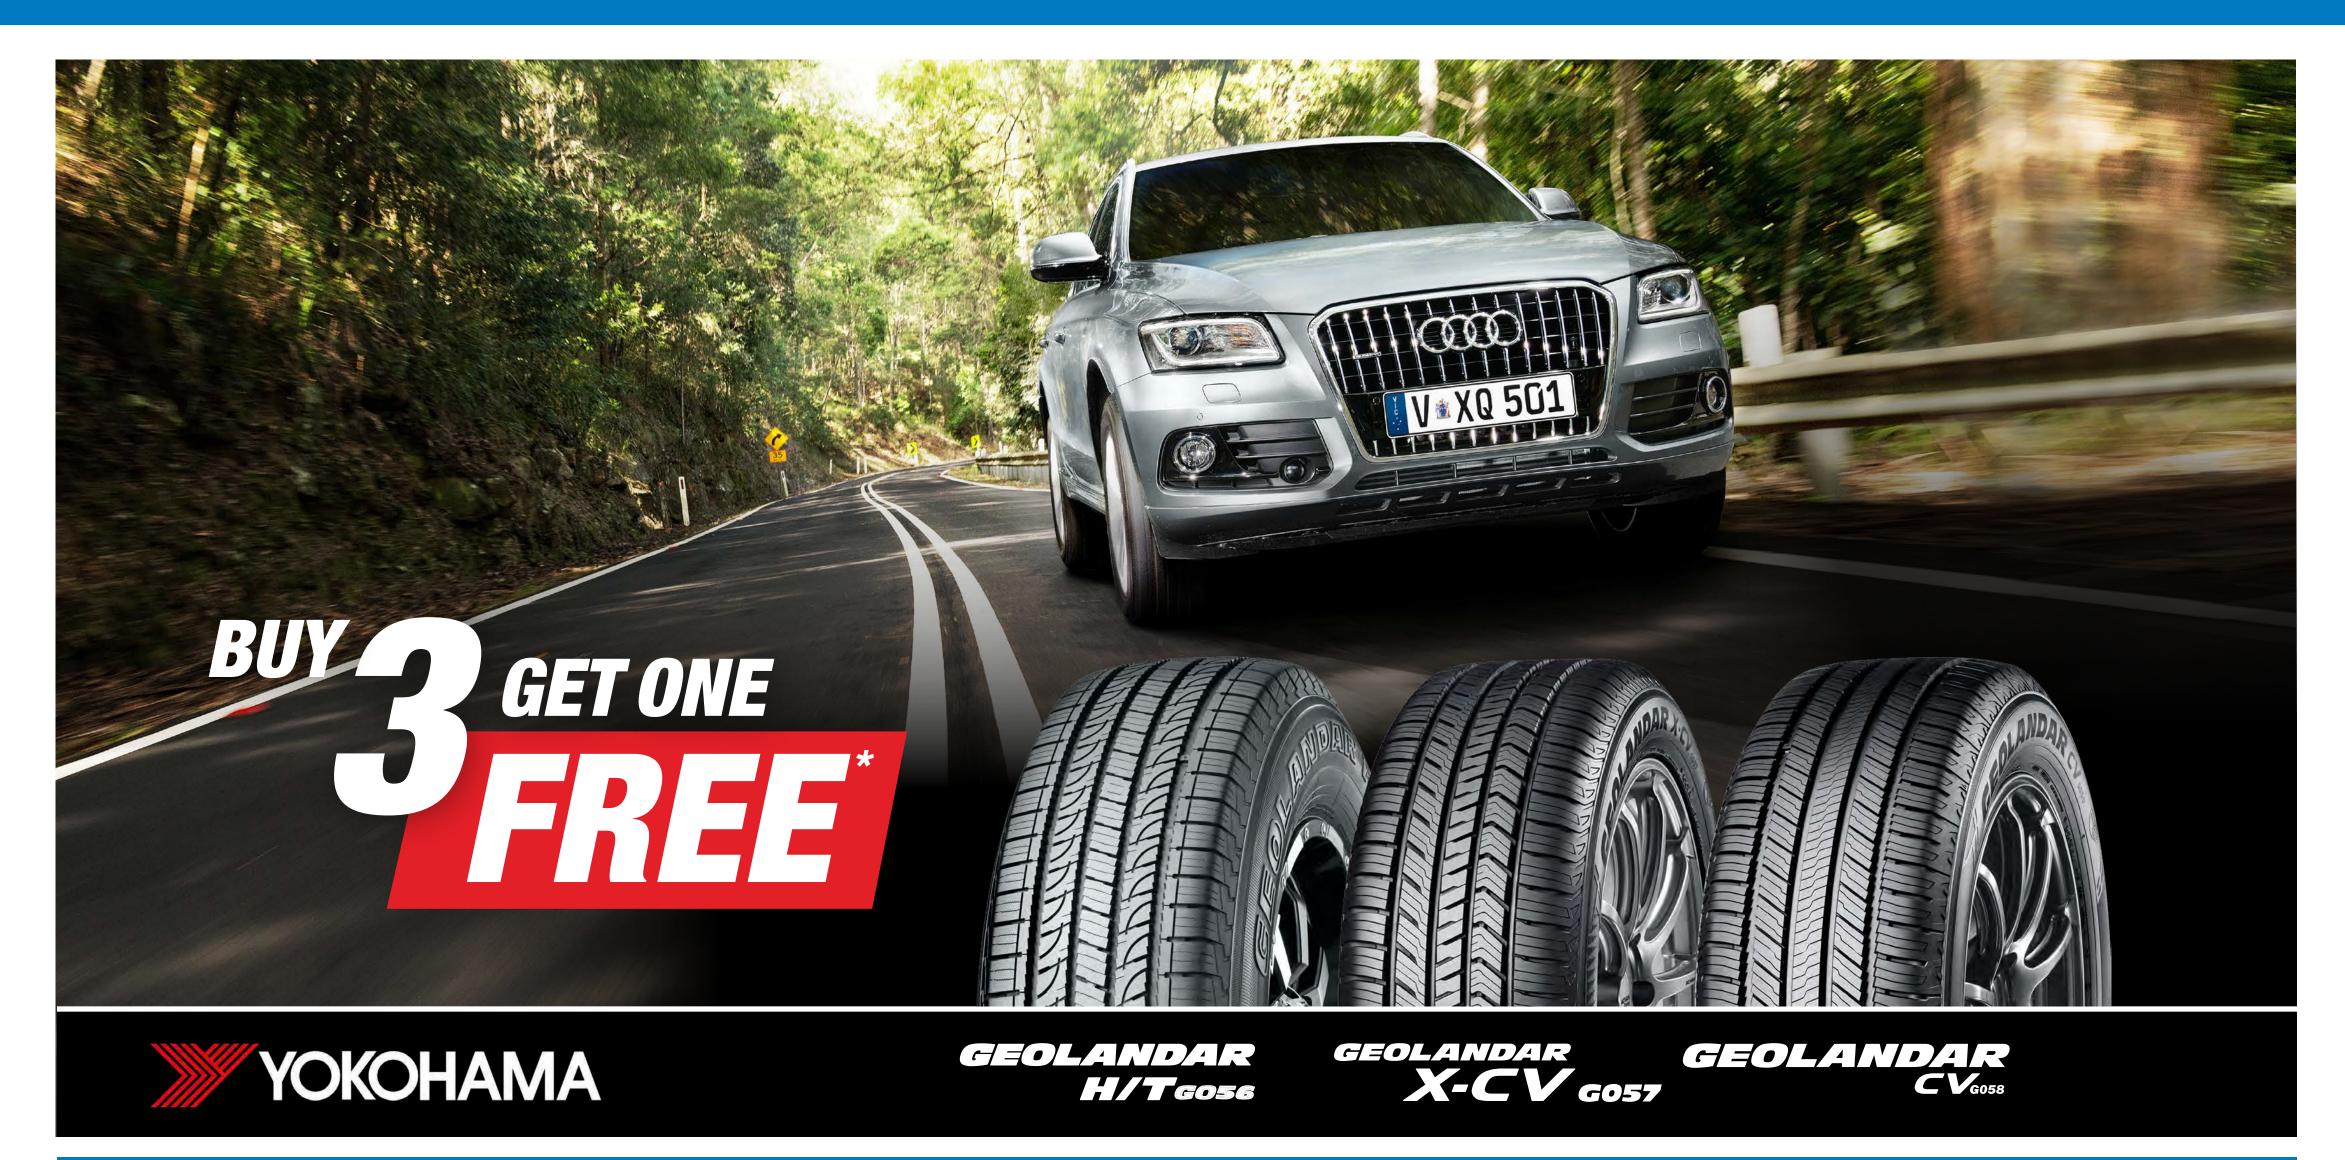

# BUY 3 GET 1 FREE

The Geolandar H/T G056 is a flagship highway terrain tyre for 4x4s and SUVs. It boasts a quite ride, wet traction and a 21% longer long tread life (vs the previous G051).

23 sizes from 15"-20" rims

\$305

MORE

Based on 235/75R15 109H size

The Geolandar X-CV G057 is an extreme high performance Crossover Vehicle/SUV tyre. It has an asymmetrical tread pattern for great handling balanced with a quiet ride.

31 sizes from 18"-22" rims

From 400

MORE

Based on 255/55R18 109W size

The Geolandar CV G058 is a Crossover Vehicle / SUV highway tyre with a high 740 treadware rati ng that suggests a long tread life. It also excels in wet safety and fuel efficiency.

# YOKOHAMA