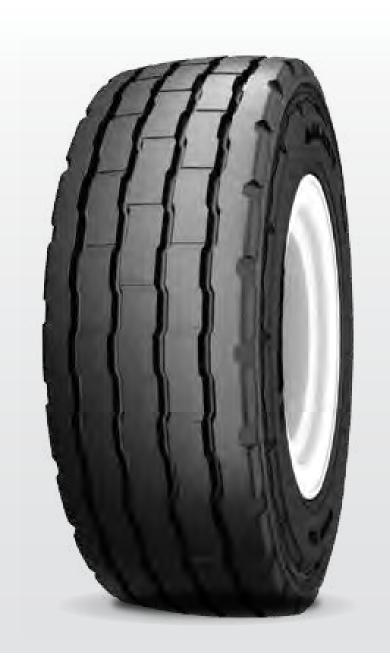

# **OTR TYRES**

### AT GRIP STEEL R-4

SKID STEER BACKHOE STEEL BELTED WEAR RESISTANT **COMPOUND** 

A new steel belted radial tyre offering from Yokohama Off-Highway tyres specially designed for all surface usage be it loose soil, gravel, snow or hard and abrasive surfaces.

**SKID STEER** 

**BACKHOE** 

Designed to provide good on-off road usage, exceptional puncture protection, high traction and overall long tyre life.