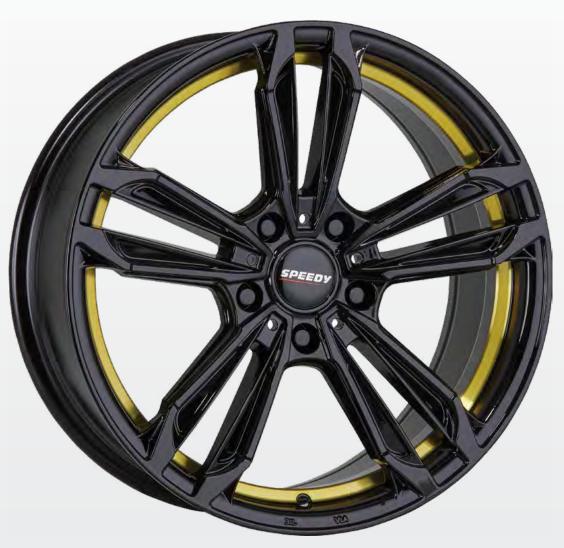

MONZA GT DARK **GRAPHITE 17X8** 

**MONZA GT** 17X8 DARK GRAPHITE MACHINED FACE \$323

**MONZA GT** 18X8 DARK GRAPHITE \$349

Flow Forged lightweight performance wheels. The wheels are a 5 twin Y-spoke design. The spokes extend to the rim edges for a "big wheel" look. Available in Matt Black or Gun Metal with a Machined Face. The 20 inch staggered fitment is ideal for Ford Mustangs.