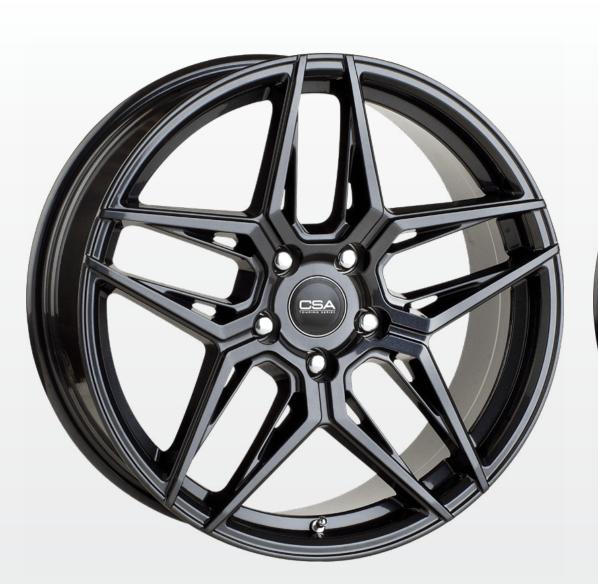

Havoc is a unique twin 6-spoke with sweeping styled spokes enhanced by bright undercut machining beneath the gear-like outer lip and anodised aluminium bolts completing the mechanical look.

**HAVOC** 17x9

**HAVOC** 18x9 **\$299** 

MORE

A tough looking split spoke design for tackling hard terrain. Available in 3 finishes. Both 17x9 and 18x9 sizes suit 6/139.7 stud patterns and have a +13 offset.

**INTERCEPTOR** 17x9