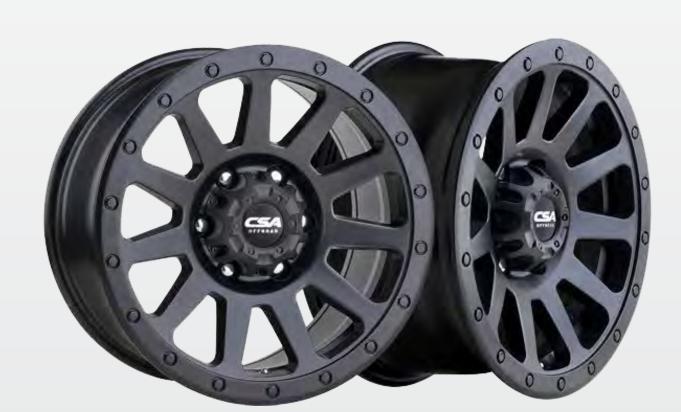

### Save on 4x4s wheels

PREDATOR is a tough split 8 spoke design finished in satin black. It has contrasting chrome bolts and rivets and the CSA X centre cap.

PREDATOR 16x8

**PREDATOR** 17x8.5 **\$390 PREDATOR** 18x9 **\$407** 