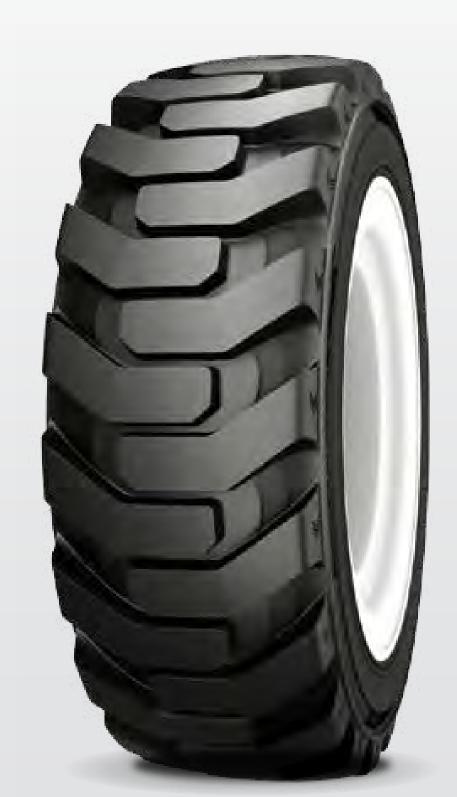

### AT GRIP STEEL R-4

SKID STEER BACKHOE STEEL BELTED WEAR RESISTANT **COMPOUND** 

A new steel belted radial tyre offering from Yokohama Off-Highway tyres specially designed for all surface usage be it loose soil, gravel, snow or hard and abrasive surfaces.

**SKID STEER** 

**BACKHOE** 

Designed to provide good on-off road usage, exceptional puncture protection, high traction and overall long tyre life.