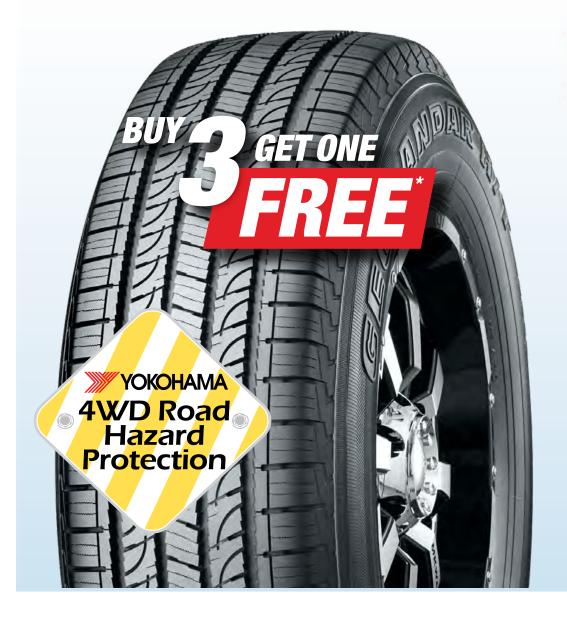

# BUY 3 GET 1 FREE

The Geolandar H/T G056 is a flagship highway terrain tyre for 4x4s and SUVs. It boasts a quite ride, wet traction and a 21% longer long tread life (vs the previous G051).

23 sizes from 15"-20" rims

### Road **Hazard Protection**

When you buy 2 or more selected Yokohama Geolandar Tyres.

Receive FREE puncture repair or replacement if your tyres are damaged on or off-road.

YOKOHAMA 4W/D Road Hazard **Protection** 