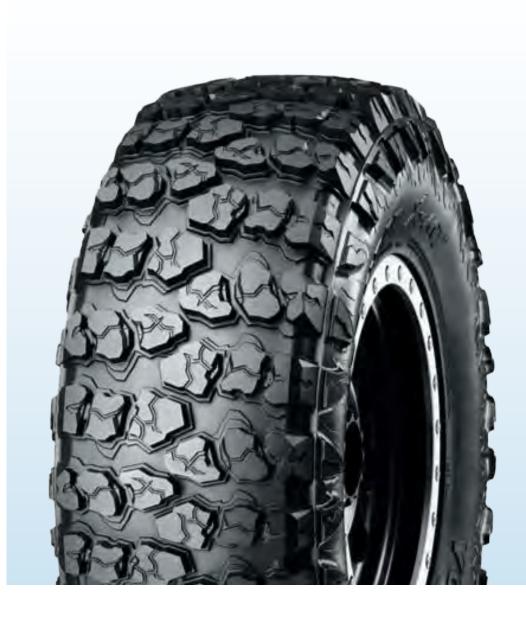

# YOKOHAMA

**GEOLANDAR** X-MT G005

> Extreme Mud Terrain 35x12.5R17 121Q

**SAVE \$142** 