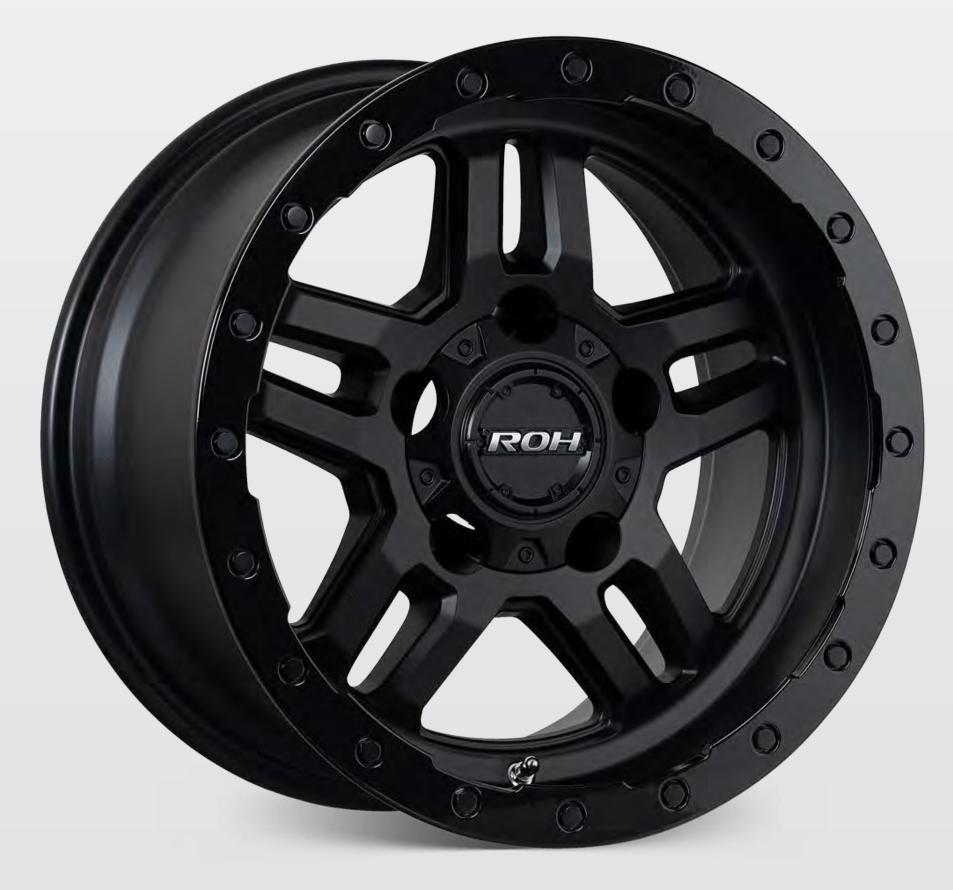

### Save on 4x4s wheels

PREDATOR is a tough split 8 spoke design finished in satin black. It has contrasting chrome bolts and rivets and the CSA X centre cap.

PREDATOR 16x8

**PREDATOR** 17x8.5 **\$390 PREDATOR** 18x9 **\$407** 