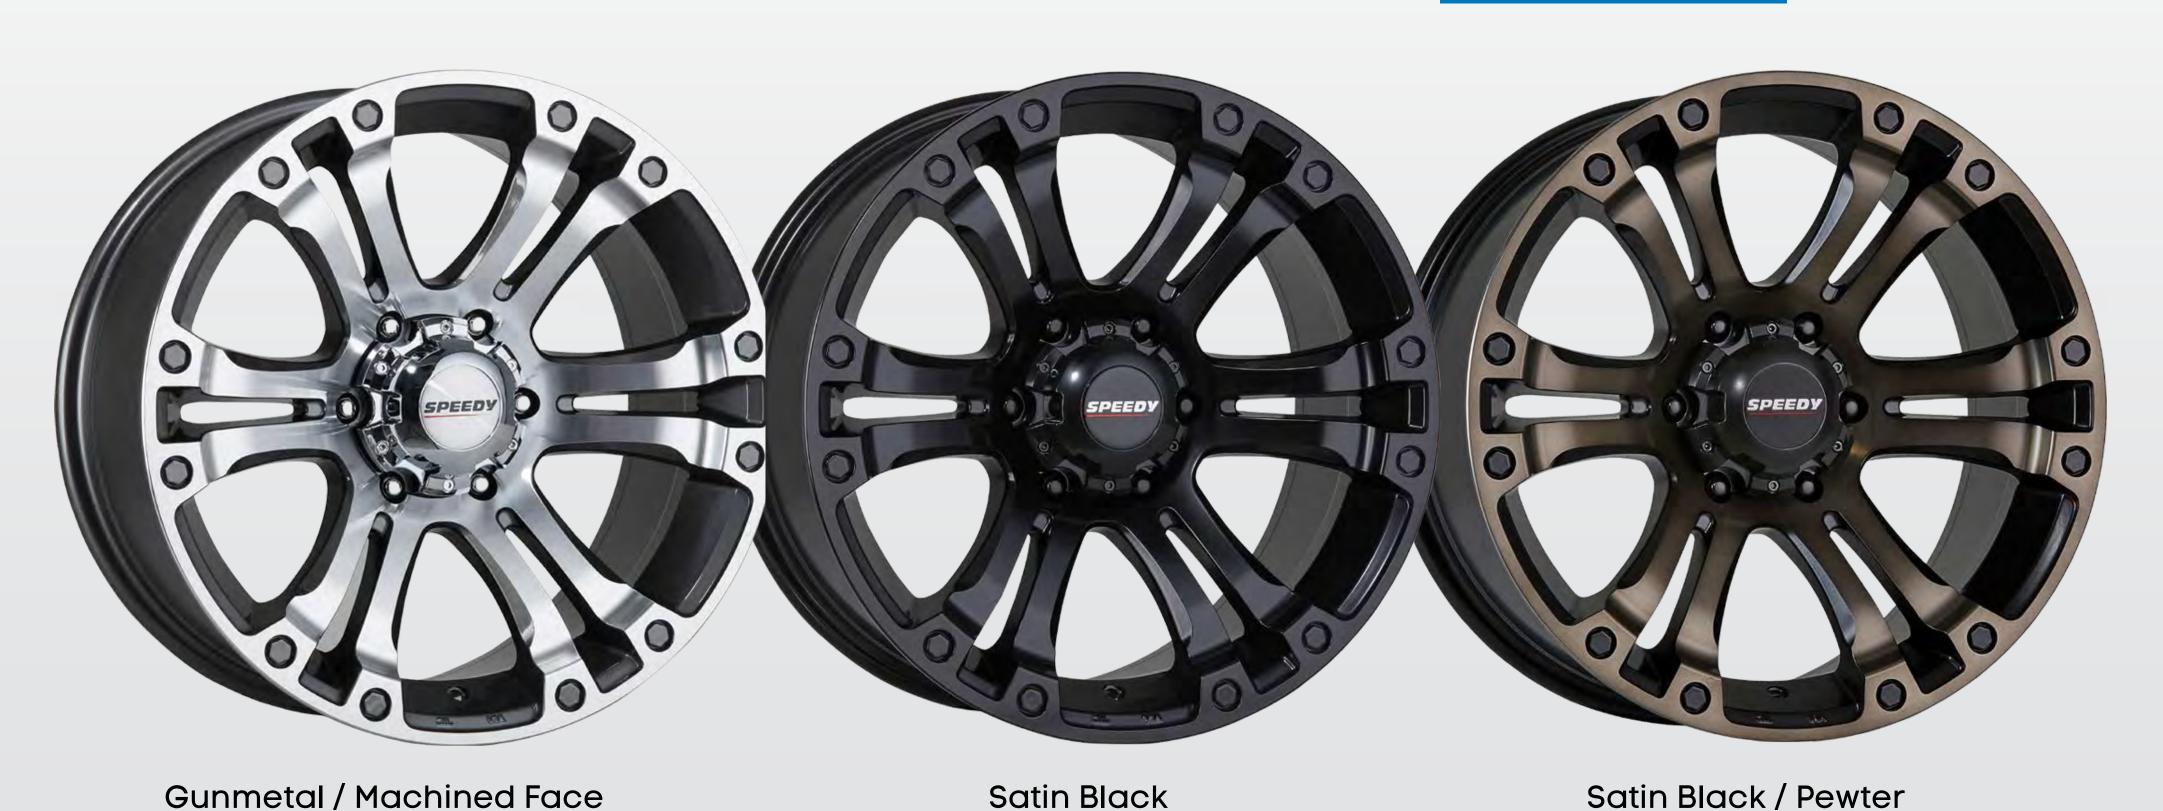

### Great deals on wheels

Ultra

Ruby Red

**Gold Edition** 

A twin five spoke design in a high quality piano black finish in three style variations. The REDBACK Ultra has a machined finish on the top of each spoke. Or black spokes with a choice of coloured anodized Ruby Red or Gold Edition undercuts.

REDBACK 15x6.5

**REDBACK** 16x7 **\$259 REDBACK** 17x7.5 **\$282 REDBACK** 18x8 **\$352** 

Gloss Black

HORNET features a gloss-black paint finish, and a stylish seven-spoke structural design. The deep lip is highlighted behind the spokes with contrasting machined rivets.