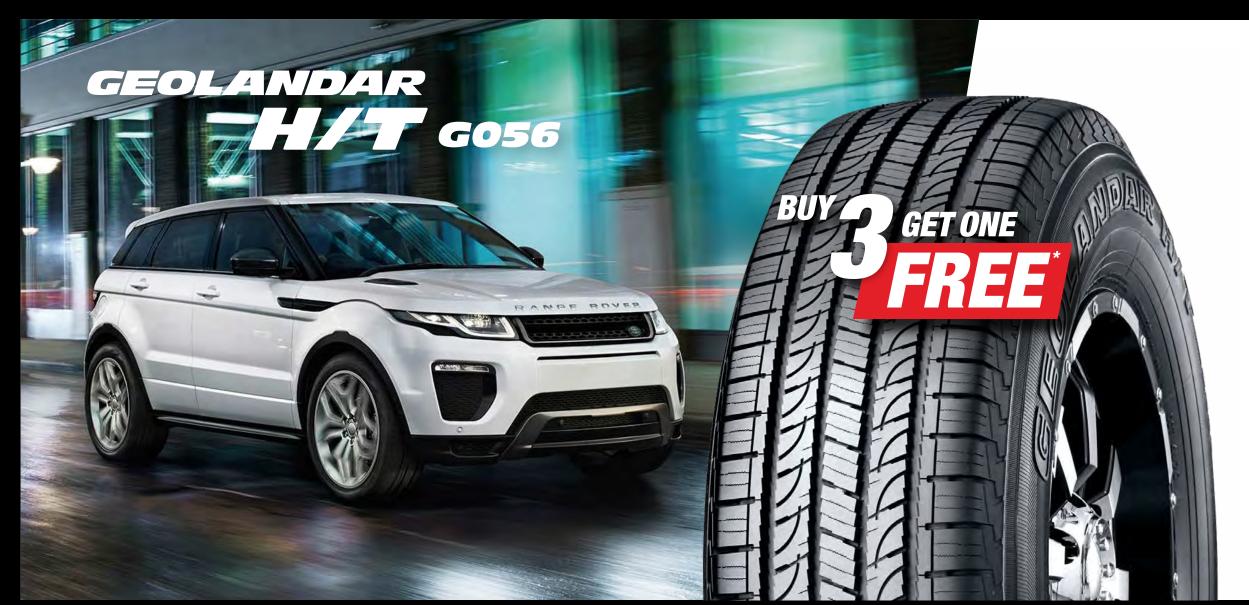

# BUY 3 GET 1 FREE

The Geolandar H/T G056 is a flagship highway terrain tyre for 4x4s and SUVs. It boasts a quite ride, wet traction and a 21% longer long tread life (vs the previous G051).

23 sizes from 15"-20" rims