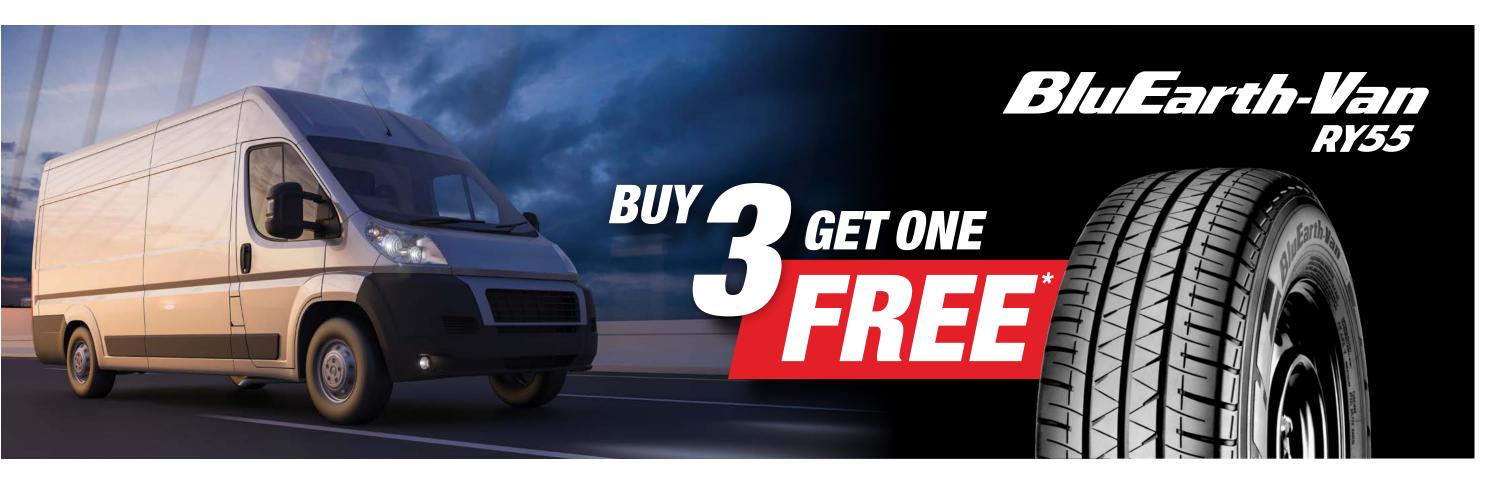

43 sizes from 18"-20" rims

From

MORE

Based on 205/70R15 96H size

The BluEarth-Van RY55 tyre is econommical in fuel saving and tyre wear. Surprisingly, it's not at the expense of wet grip.

24 sizes from 14"-17" rims