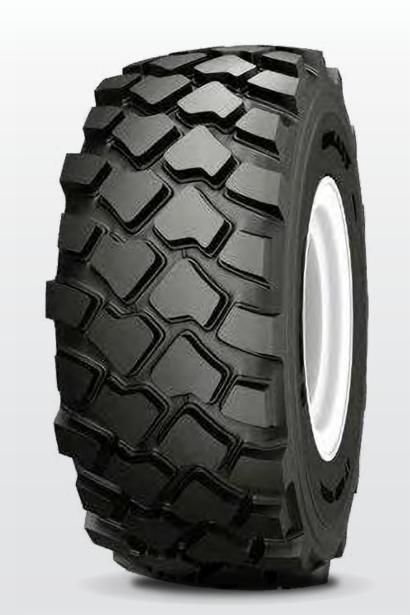

### AT GRIP STEEL R-4

SKID STEER BACKHOE STEEL BELTED WEAR RESISTANT **COMPOUND** 

A new steel belted radial tyre offering from Yokohama Off-Highway tyres specially designed for all surface usage be it loose soil, gravel, snow or hard and abrasive surfaces.

**SKID STEER** 

**BACKHOE** 

Designed to provide good on-off road usage, exceptional puncture protection, high traction and overall long tyre life.