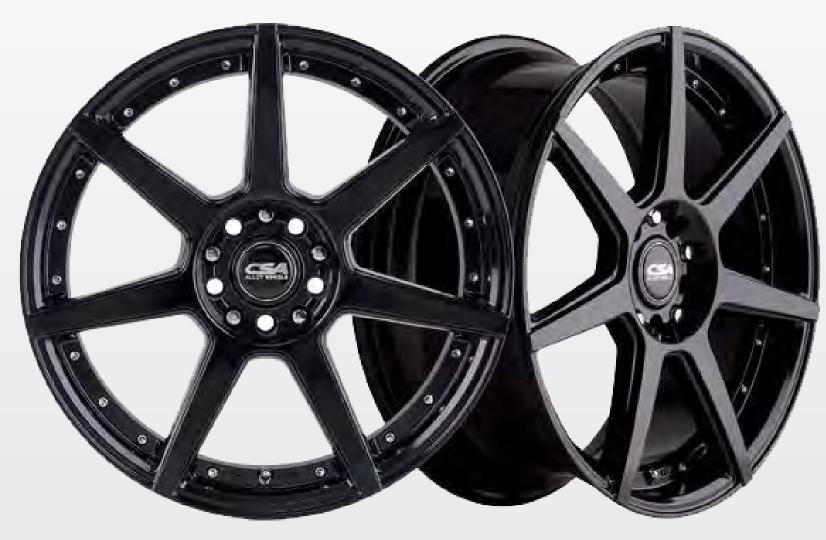

### Save on 4x4s wheels

PREDATOR is a tough split 8 spoke design finished in satin black. It has contrasting chrome bolts and rivets and the CSA X centre cap.

PREDATOR 16x8

**PREDATOR** 17x8.5 **\$390 PREDATOR** 18x9 **\$407** 