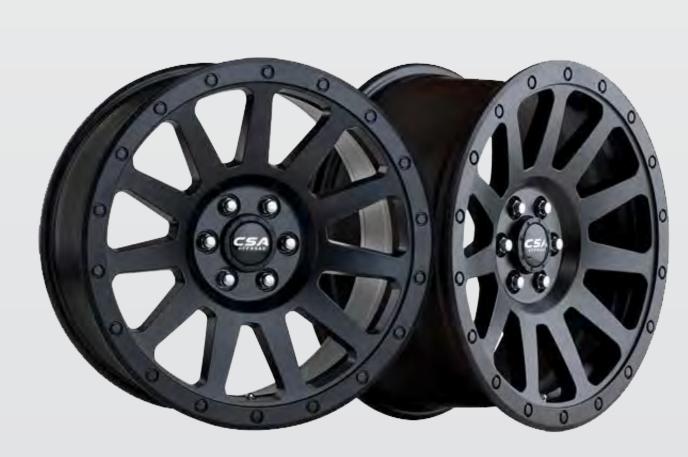

### Save on 4x4s wheels

PREDATOR is a tough split 8 spoke design finished in satin black. It has contrasting chrome bolts and rivets and the CSA X centre cap.

PREDATOR 16x8

**PREDATOR** 17x8.5 **\$390 PREDATOR** 18x9 **\$407** 