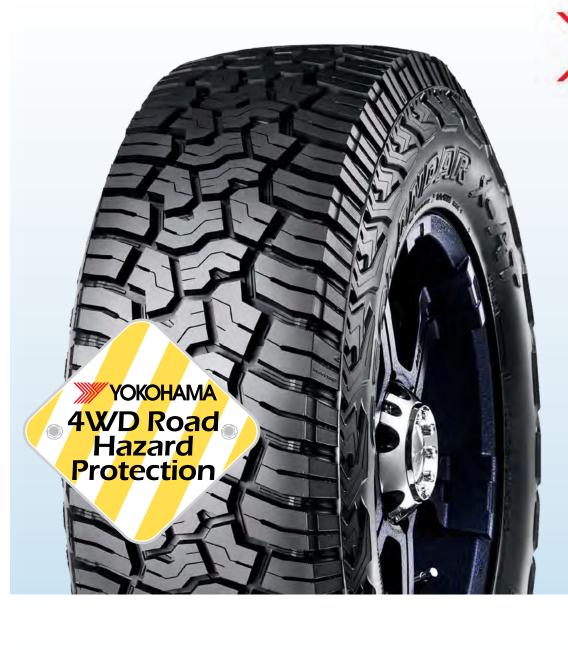

### YOKOHAMA

**GEOLANDAR** AT GO16

Extreme All Terrain

265/60R18 114T

**SAVE \$75** 

### Road **Hazard Protection**

When you buy 2 or more selected Yokohama Geolandar Tyres.

Receive FREE puncture repair or replacement if your tyres are damaged on or off-road.

YOKOHAMA 4W/D Road Hazard **Protection** 