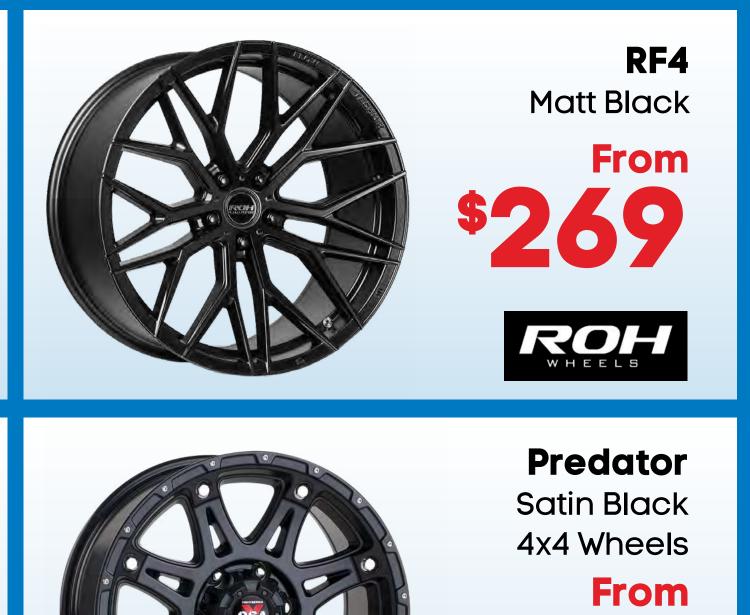

MONZA GT DARK **GRAPHITE 17X8** 

**MONZA GT** 17X8 DARK GRAPHITE MACHINED FACE \$323

**MONZA GT** 18X8 DARK GRAPHITE \$349

Flow Forged lightweight performance wheels. The wheels are a 5 twin Y-spoke design. The spokes extend to the rim edges for a "big wheel" look. Available in Matt Black or Gun Metal with a Machined Face. The 20 inch staggered fitment is ideal for Ford Mustangs.

**RF4** 17x8 MATT BLACK **RF4** 18x8 **\$299 RF4** 19x8.5 **\$319 RF4** 19x9.5 **\$325 RF4** 20x9 **\$380** 

**RF4** 20x10 **\$390** 

MORE

### Save on 4x4s wheels

PREDATOR is a tough split 8 spoke design finished in satin black. It has contrasting chrome bolts and rivets and the CSA X centre cap.

PREDATOR 16x8

**PREDATOR** 17x8.5 **\$390 PREDATOR** 18x9 **\$407** 