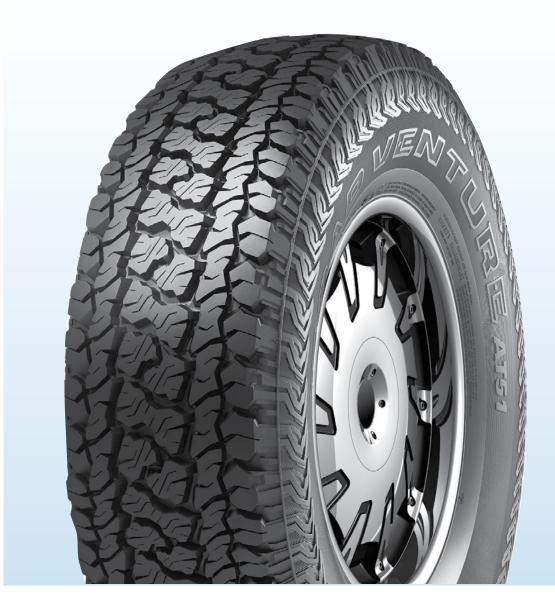

#### MARSHAL

**AT51** 

70% on road 30% off road.

265/70R16 112T

265/65R17 112T **\$225** 265/60R18 110T **\$249** 