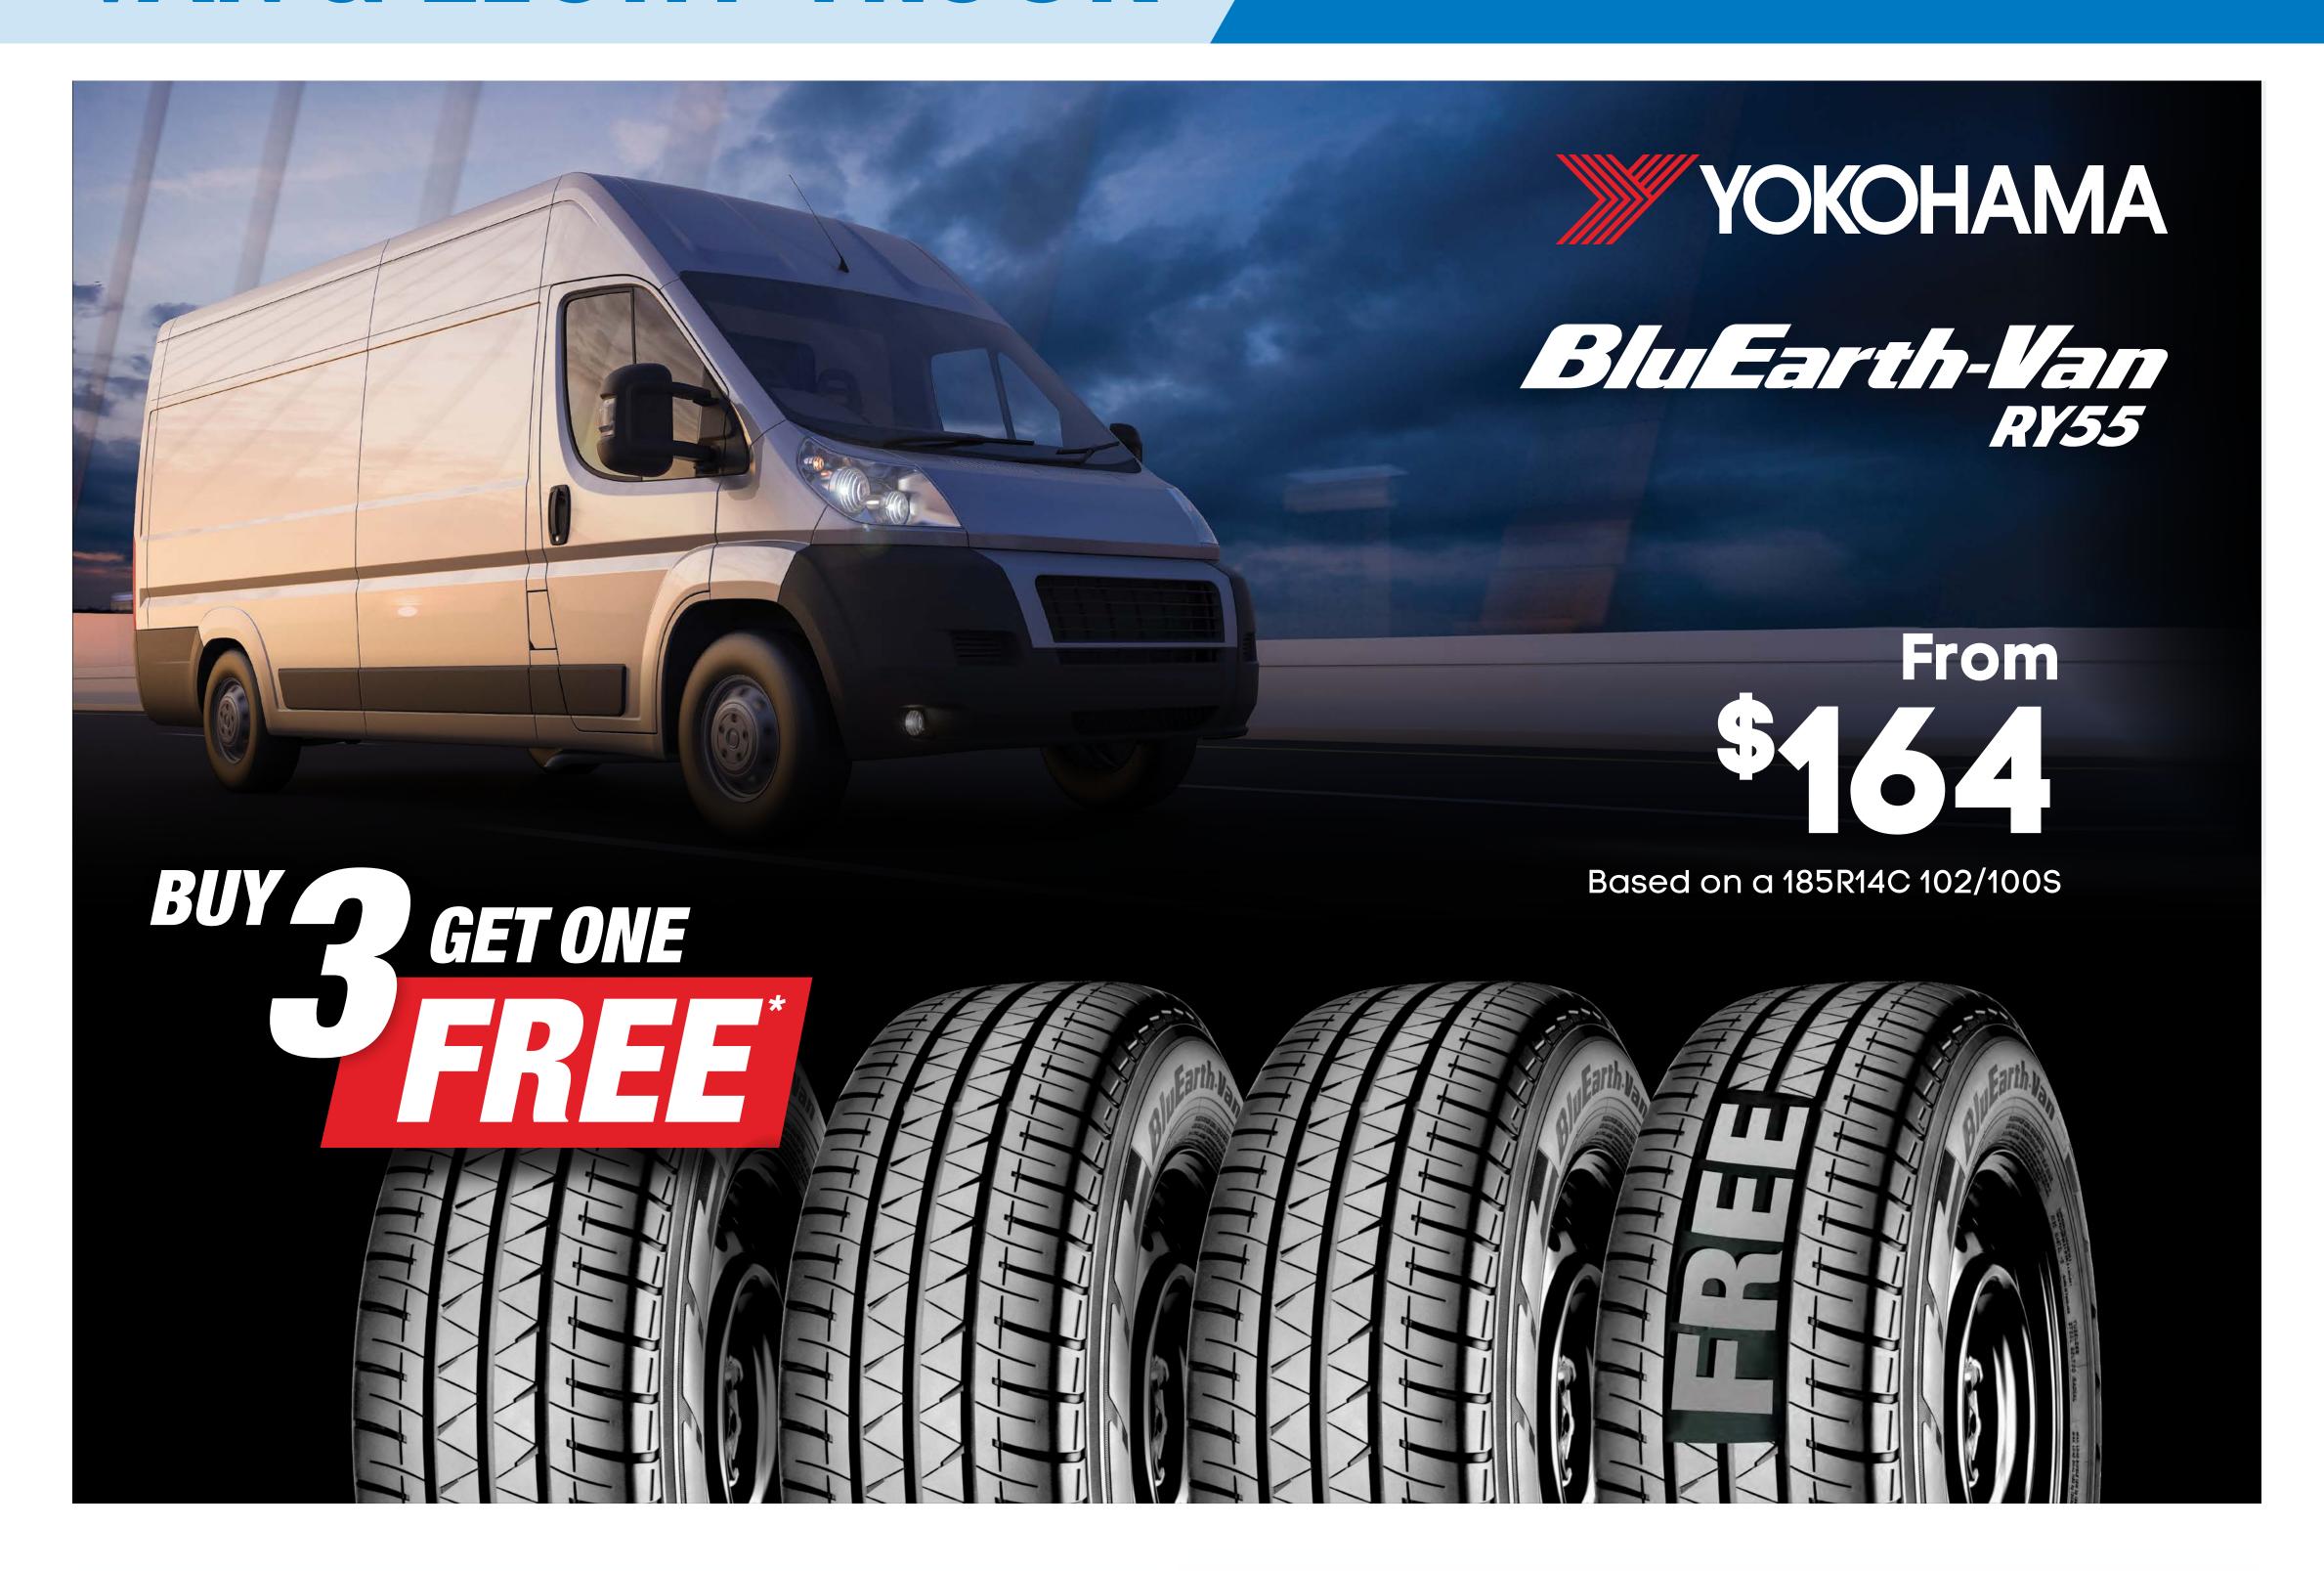

# YOKOHAMA

43 sizes from 18"-20" rims

From

MORE

Based on 205/70R15 96H size

The BluEarth-Van RY55 tyre is econommical in fuel saving and tyre wear. Surprisingly, it's not at the expense of wet grip.

24 sizes from 14"-17" rims

From \$44

MORE

Based on 185R/14C 102/100S size