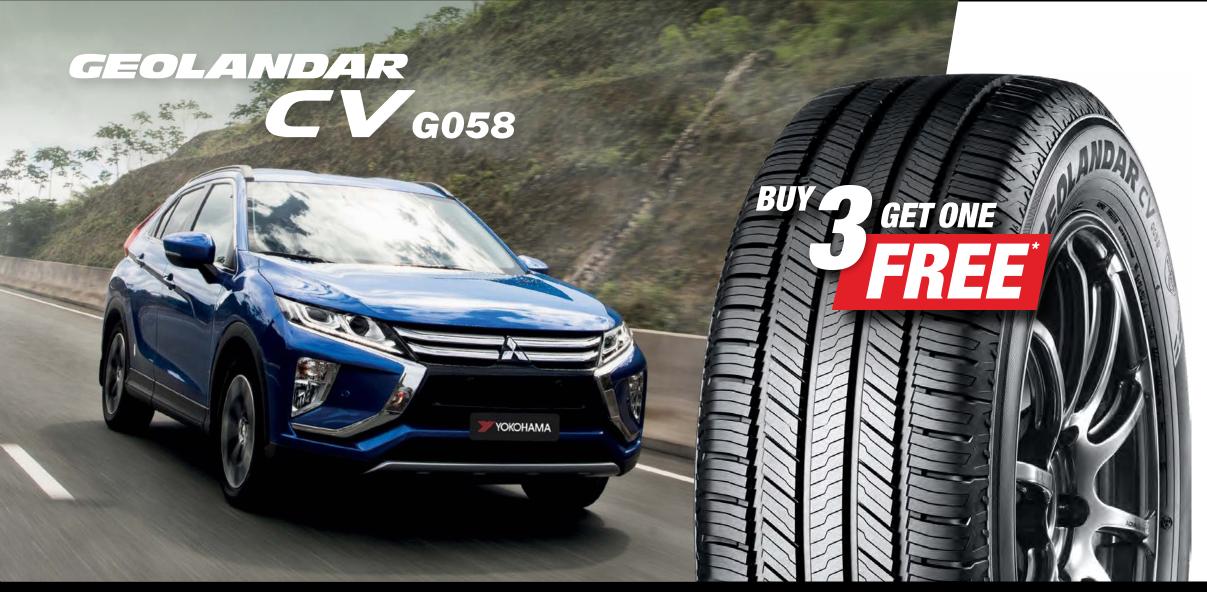

### YOKOHAMA **GEOLANDAR C V**<sub>G058</sub>

Crossover Vehicles.

From

Based on a 205/70R15 96H

Quiet for luxury cars, SUVs and Electric Vehicles.

225/40R19 93W

**SAVE \$78** 