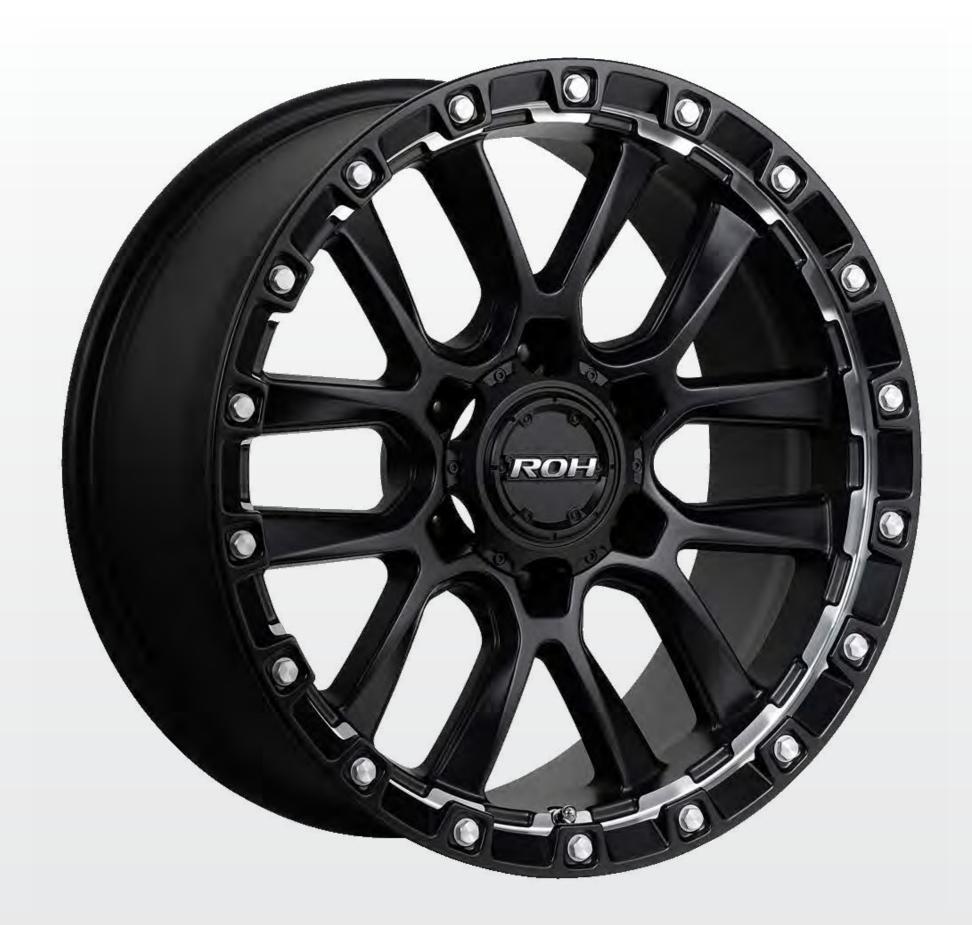

MORE

Satin Black

RIDGELINE is a striking 11 spoke design with a swept face and satin black finish giving a heavy-duty appearance.

Ridgeline Large Cap Satin Black

Ridgeline Small Cap Satin Black

\$171

RIDGELINE LARGE CAP 15x7

RIDGELINE LARGE CAP 16x8 \$299 RIDGELINE LARGE CAP 17x9 \$349 RIDGELINE LARGE CAP 18x9 \$375 RIDGELINE LARGE CAP 20x9 \$445

RIDGELINE SMALL CAP 16x8 \$299 RIDGELINE SMALL CAP 17x9 \$349 RIDGELINE SMALL CAP 18x9 \$375