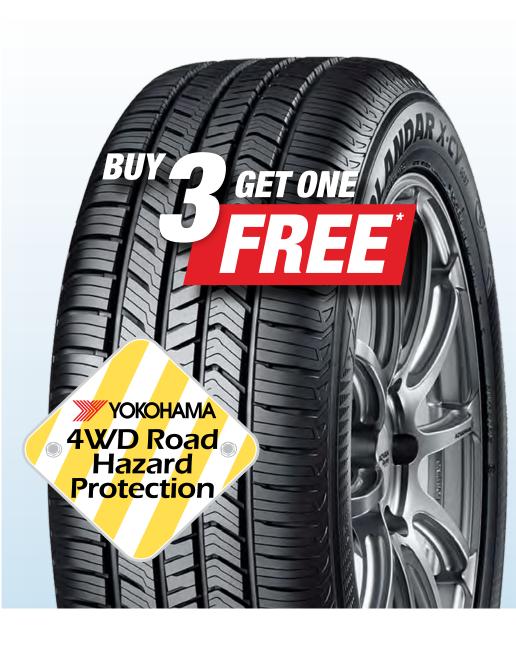

### Road **Hazard Protection**

When you buy 2 or more selected Yokohama Geolandar Tyres.

Receive FREE puncture repair or replacement if your tyres are damaged on or off-road.

YOKOHAMA 4W/D Road Hazard **Protection** 

Available at any Tyres & More Australia wide. Conditions apply.