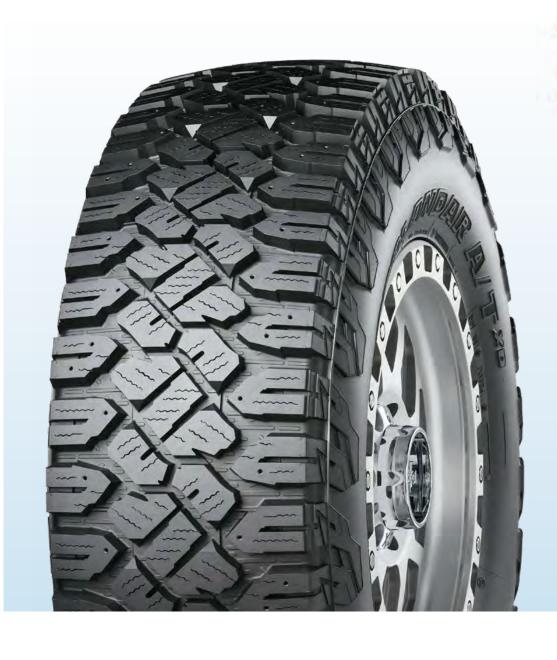

# YOKOHAMA

GEOLANDAR A/TXD GO17

> All Terrain with **Extreme Durability**

> > LT225/75R16 115Q

**SAVE \$74** 

# YOKOHAMA

**GEOLANDAR** M/T GOO3

> **Mud Terrain** LT265/75R16 123Q

**SAVE \$101** 