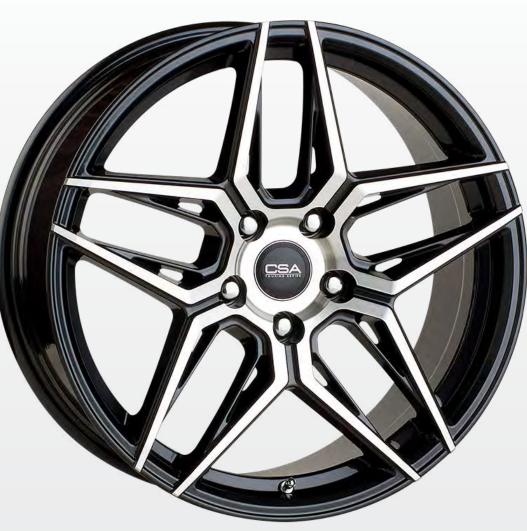

MONZA GT DARK **GRAPHITE 17X8** 

**MONZA GT** 17X8 DARK GRAPHITE MACHINED FACE \$323

**MONZA GT** 18X8 DARK GRAPHITE \$349

Flow Forged lightweight performance wheels. The wheels are a 5 twin Y-spoke design. The spokes extend to the rim edges for a "big wheel" look. Available in Matt Black or Gun Metal with a Machined Face. The 20 inch staggered fitment is ideal for Ford Mustangs.