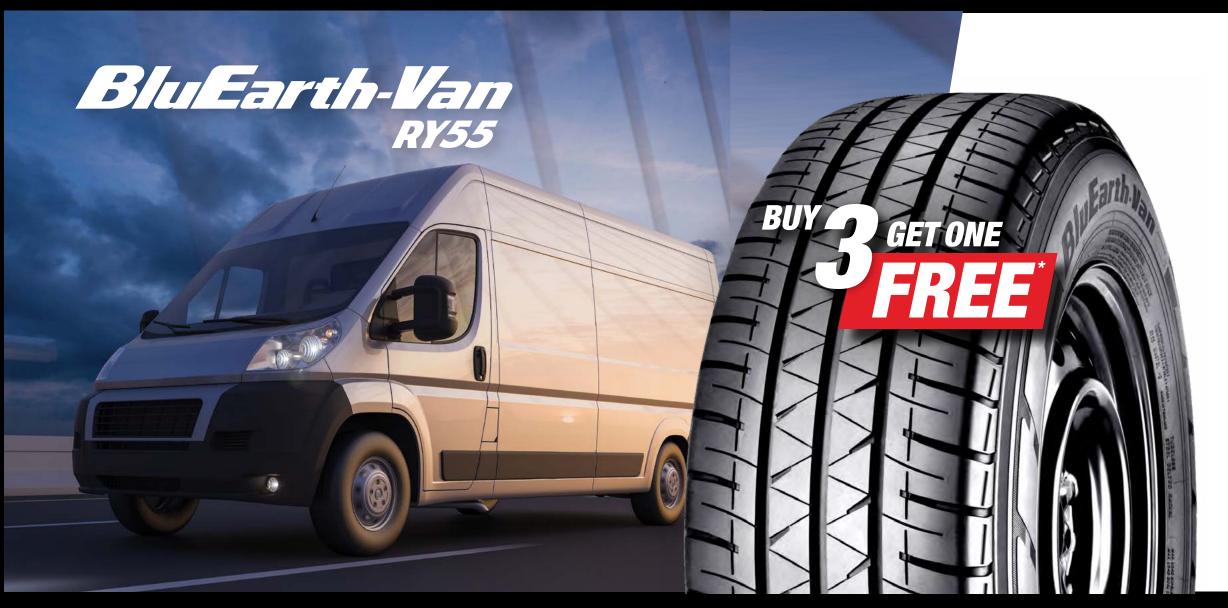

43 sizes from 18"-20" rims

From

MORE

Based on 205/70R15 96H size

The BluEarth-Van RY55 tyre is econommical in fuel saving and tyre wear. Surprisingly, it's not at the expense of wet grip.

24 sizes from 14"-17" rims

From \$44

MORE

Based on 185R/14C 102/100S size