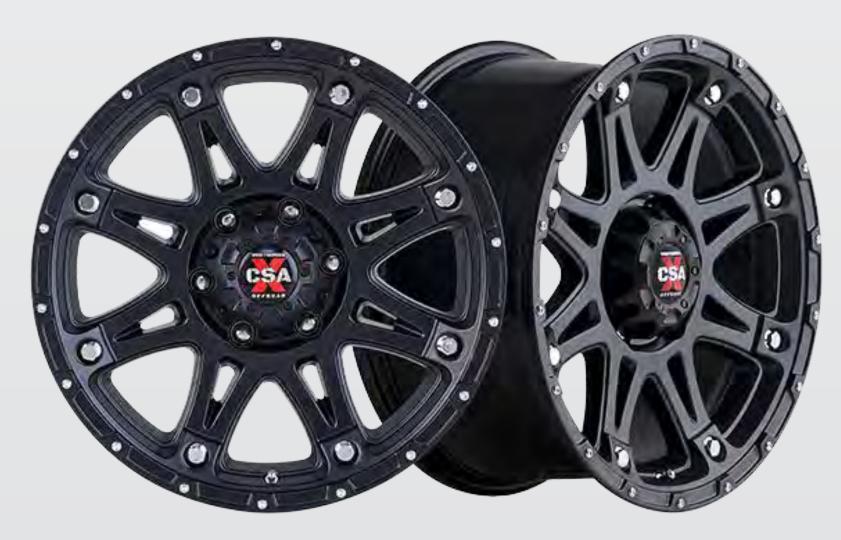

### Save on 4x4s wheels

PREDATOR is a tough split 8 spoke design finished in satin black. It has contrasting chrome bolts and rivets and the CSA X centre cap.

PREDATOR 16x8

**PREDATOR** 17x8.5 **\$390 PREDATOR** 18x9 **\$407** 