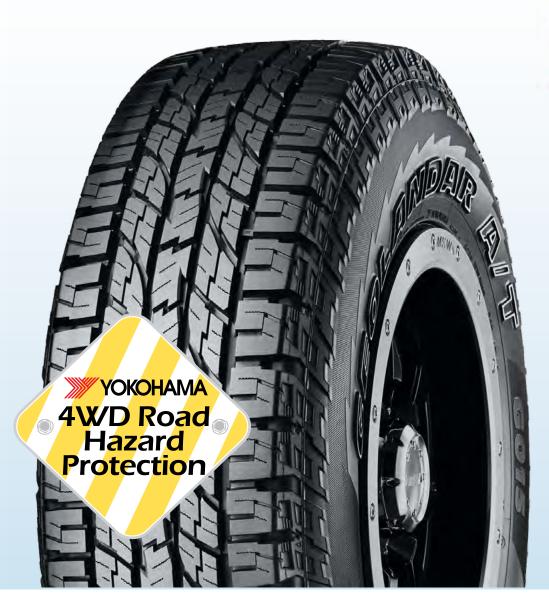

### YOKOHAMA GEOLANDAR A/T GO15

All Terrain

265/65R17 112H

**SAVE \$50** 

### Road **Hazard Protection**

When you buy 2 or more selected Yokohama Geolandar Tyres.

Receive FREE puncture repair or replacement if your tyres are damaged on or off-road.

YOKOHAMA 4W/D Road Hazard **Protection** 