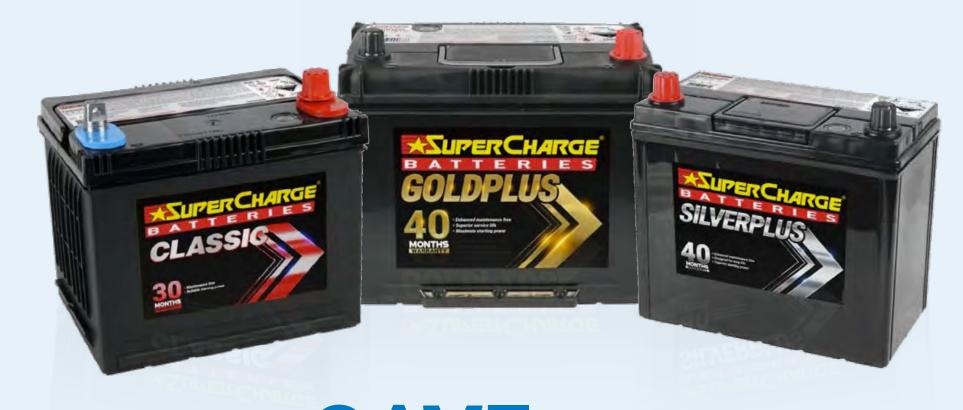

# SAVE on SuperCharge Batteries

Supercharge has been supplying batteries to the Australian market since 1984. Their batteries offer the longest battery life backed with the longest warranties in the industry.

Classic - European & Japanese cars as well as 4WD and Trucks. 30 month warranty.

Silver Plus - European & Japanese cars, 4WD, Trucks and Industrial applications. 40 month warranty.

Gold Plus - European & Japanese cars, European trucks, 4WD, SUV and industrial applications. 40 month warranty.