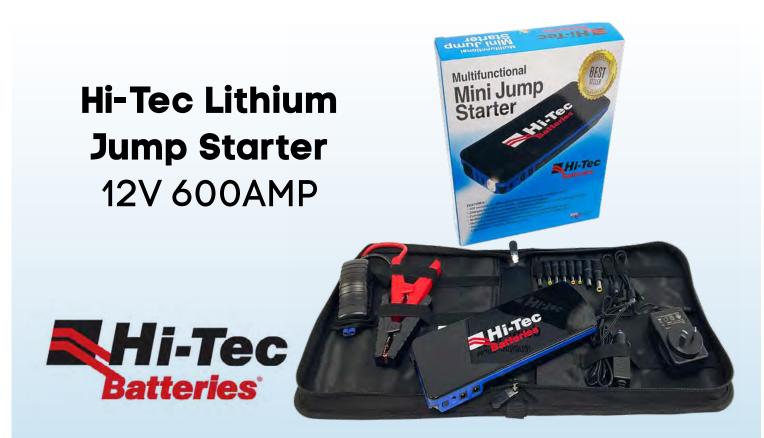

# Charge into April

- Jump start vehicles up to 3.5L diesel engine (12 volt)
- Charges smartphones, laptops & tablets
- Safety protection with intelligent clamps
- Can be used in Automotive and Marine Applications