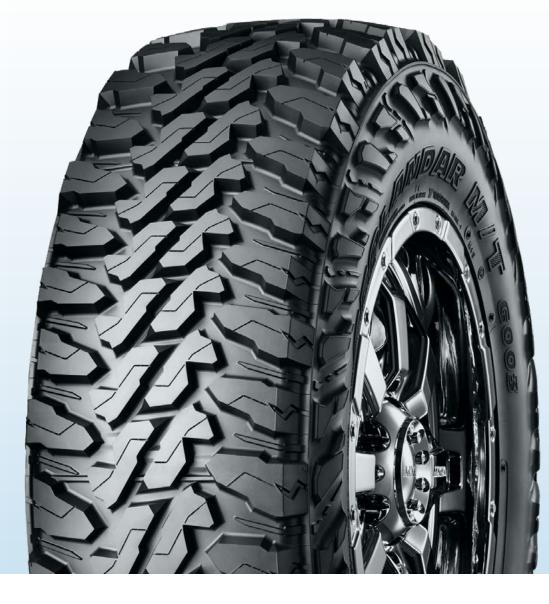

### **YOKOHAMA GEOLANDAR**

M/T GOO3 **Mud Terrain** 

LT205R16

**SAVE \$62** 

LT235/75R15 **\$359 SAVE \$68** LT265/65R17 **\$359 SAVE \$69** 