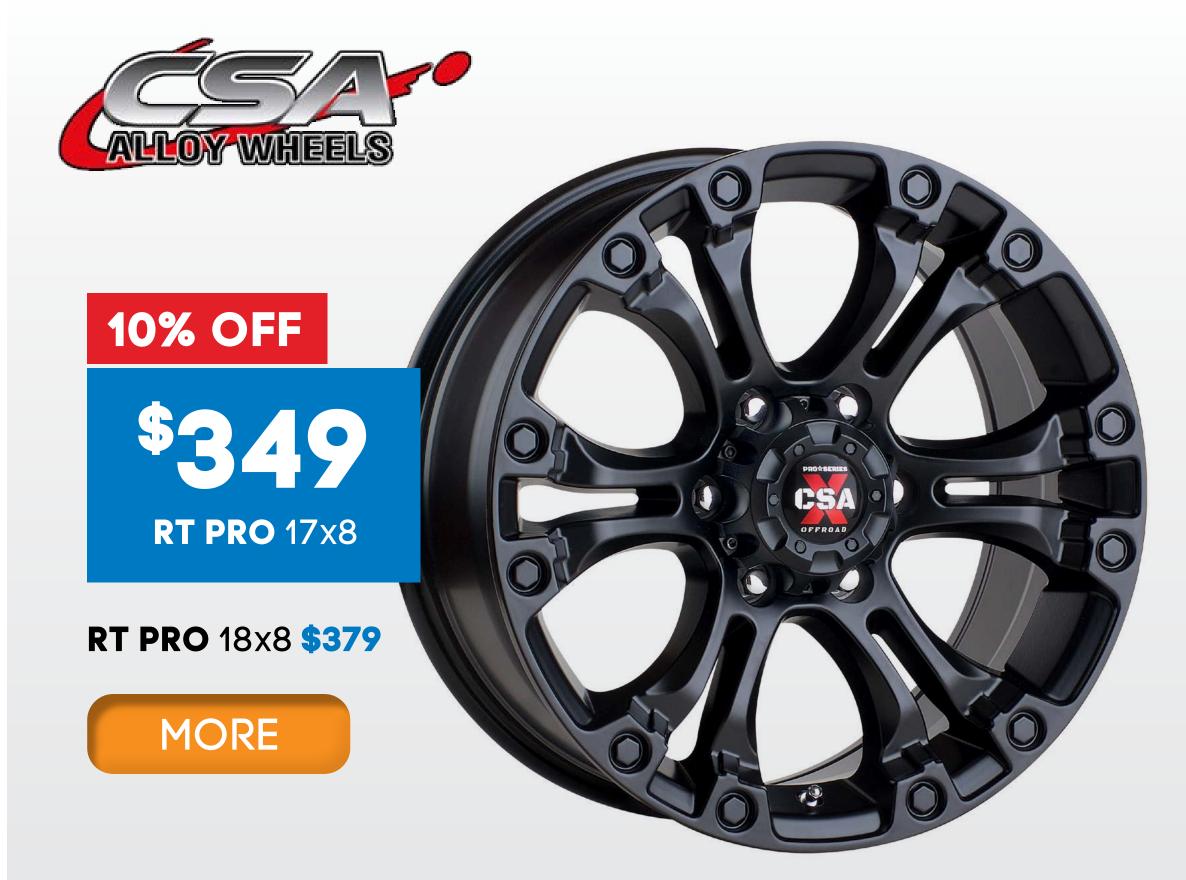

15% OFF

**CRAWLER** 16x8

**CRAWLER** 17x9 **\$389 CRAWLER** 18x9 **\$419** 

MORE

The Rugged Terrain RT PRO wheel is the latest addition to CSA-X Pro Series off road wheel range. RT PRO has six split spokes with a deep concave face, cast alloy rim edge bolts and a signature CSA-X cap. Available in 17x8 and 18x8 sizes, CSA-X RT PRO will fit a wide range of popular 6-Stud 4x4 and 4x2 applications.