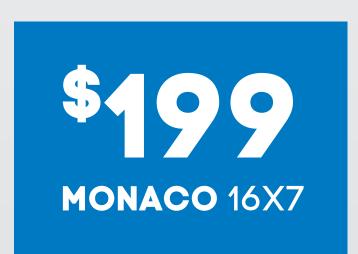

#### MONACO ALLOY CAR WHEEL

Ideal for hot hatchbacks.

ROH MONACO wheels are an elegant, lightweight twin 5 spoke performance car wheel. The matt black baked enamel wheels offer handling improvements and a stylish look for front wheel drive hatchbacks and sedans.

**MONACO** 17X8 **\$225 MONACO** 18X8.5 **\$255 MONACO** 19X8.5 **\$285** 

MORE

Gloss Black Machined

**HOTWIRE** BLACK 15x6

Gloss Black