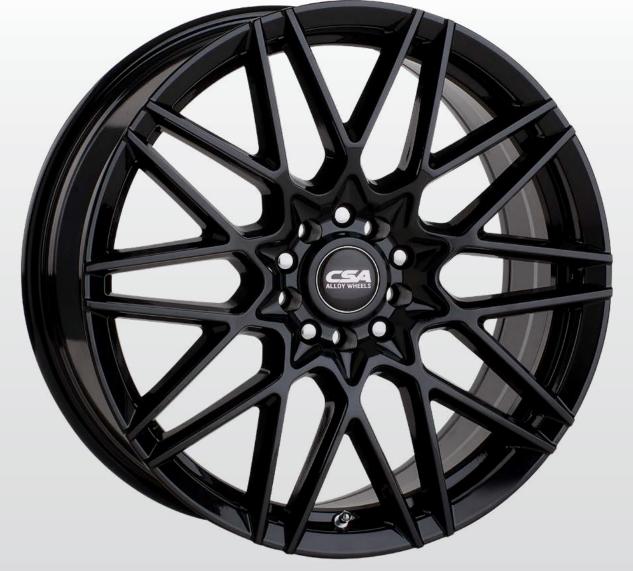

#### MONACO ALLOY CAR WHEELS

MONACO from the CSA Touring Series of designs suits the latest range of small, medium & large SUV's in Australia. MONACO also suits large passenger sedans & sports vehicles.

This flagship 5-spoke design has a beautiful contoured spoke. It showcases a level of engineering excellence which makes this wheel a must have addition for your quality new SUV.

It has an upgraded 850 kg load rating, is available in range of dedicated 5-stud bolt patterns in 17x7.5 and 18x8" sizes.

**MONACO** 17X7.5

**MONACO** 18X8 **\$369** MONACO 19X8.5 \$399

MORE

**Graphite Machined** 