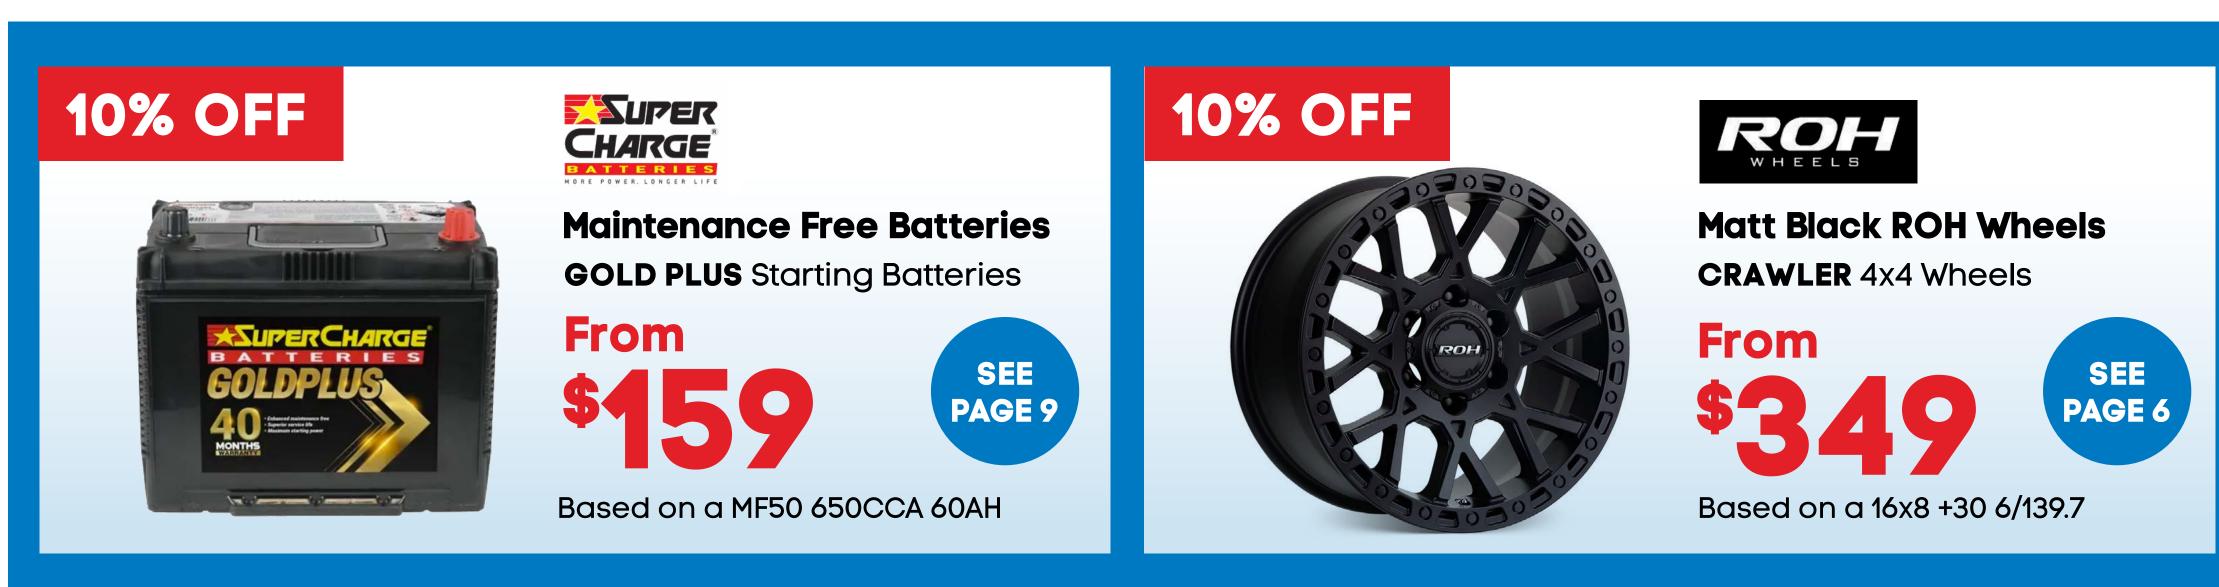

### SAVE on SuperCharge **Batteries**

#### **GOLD PLUS BATTERIES 40 MONTHS WARRANTY**

Advanced battery design exceeding OE2 requirements and offering the best performance and longer life. They're formulated for high state of charge retention. With an advanced dense and compact battery construction. MORE Plus fully-sealed Maintenance-Free.

15% OFF

**CRAWLER** 16x8

**CRAWLER** 17x9 **\$389 CRAWLER** 18x9 **\$419** 

MORE

The Rugged Terrain RT PRO wheel is the latest addition to CSA-X Pro Series off road wheel range. RT PRO has six split spokes with a deep concave face, cast alloy rim edge bolts and a signature CSA-X cap. Available in 17x8 and 18x8 sizes, CSA-X RT PRO will fit a wide range of popular 6-Stud 4x4 and 4x2 applications.