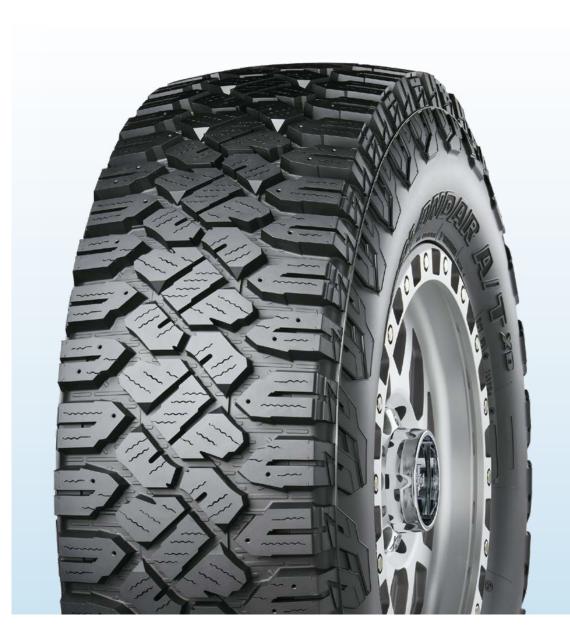

### **YOKOHAMA GEOLANDAR**

M/T GOO3 **Mud Terrain** 

LT205R16

**SAVE \$62** 

LT235/75R15 **\$359 SAVE \$68** LT265/65R17 **\$359 SAVE \$69** 