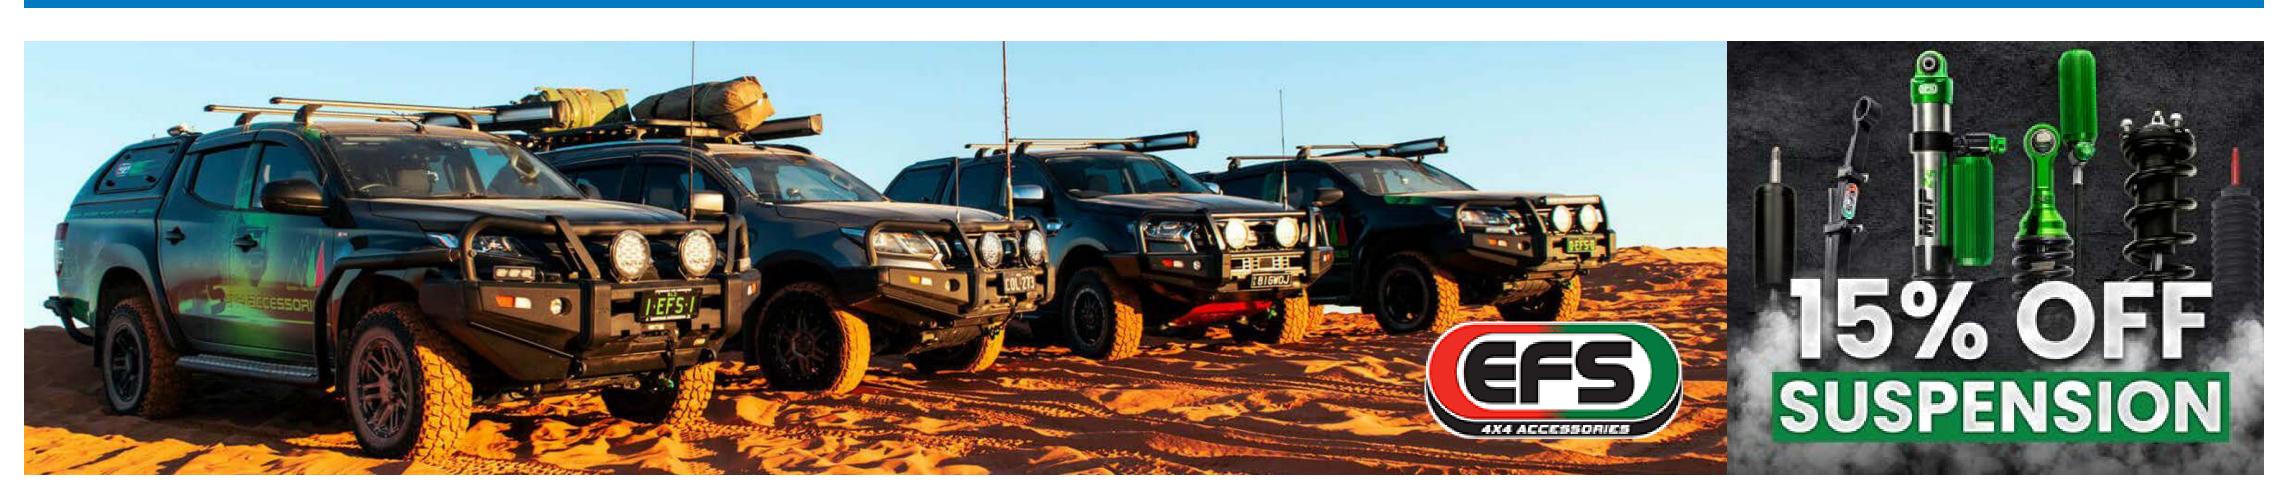

### Save on 4x4 wheels

Satin Black & Bronze

Satin Black & Pewter

Speedy WASTELAND off-road wheels have attractive angled bronze or pewter spokes. A refreshing and stylish change from all black wheels. The outer lips are satin black contrasted by coloured rivets which match the spoke colour, for a beadlock look.

10% OFF

**WASTELAND** 17x8

**WASTELAND** 18x9 **\$399 WASTELAND** 20x9 **\$479** 

MORE

The ROH CRAWLER 4×4 wheel comes in a matt black finish with anodised aluminium bolts. It has a unique multi-spoke mesh style with concave spokes enhanced by a beadlock style lip. This mesh race-inspired style gives your 4×4 a proud stance and strength and durability.

15% OFF

**CRAWLER** 16x8

**CRAWLER** 17x9 **\$389 CRAWLER** 18x9 **\$419** 

MORE

The Rugged Terrain RT PRO wheel is the latest addition to CSA-X Pro Series off road wheel range. RT PRO has six split spokes with a deep concave face, cast alloy rim edge bolts and a signature CSA-X cap. Available in 17x8 and 18x8 sizes, CSA-X RT PRO will fit a wide range of popular 6-Stud 4x4 and 4x2 applications.

Satin Black Machined

Satin Black

RECOIL is loud, off-road capable and very strong. This latest 4x4 creation by the team at CSA is purpose built to suit the most popular Australian 6-Stud and 5-Stud 4x4 vehicles. This striking new 4x4 alloy wheel has ten spokes, an awesome, deep contoured centre bowl, and a tough looking rim edge with black stainless-steel bolts.

RECOIL BLACK 17x8 **RECOIL MACHINED 17x8 \$359** RECOIL 18X8.5 BLACK \$377 RECOIL 18X8.5 MACHINED \$385

MORE

# Absorbers

- XTR Shock Absorber
- Enforcer Shock Absorber
- Coil Springs
- Leaf Springs

MORE

10% OFF

**MAY ONLY** 