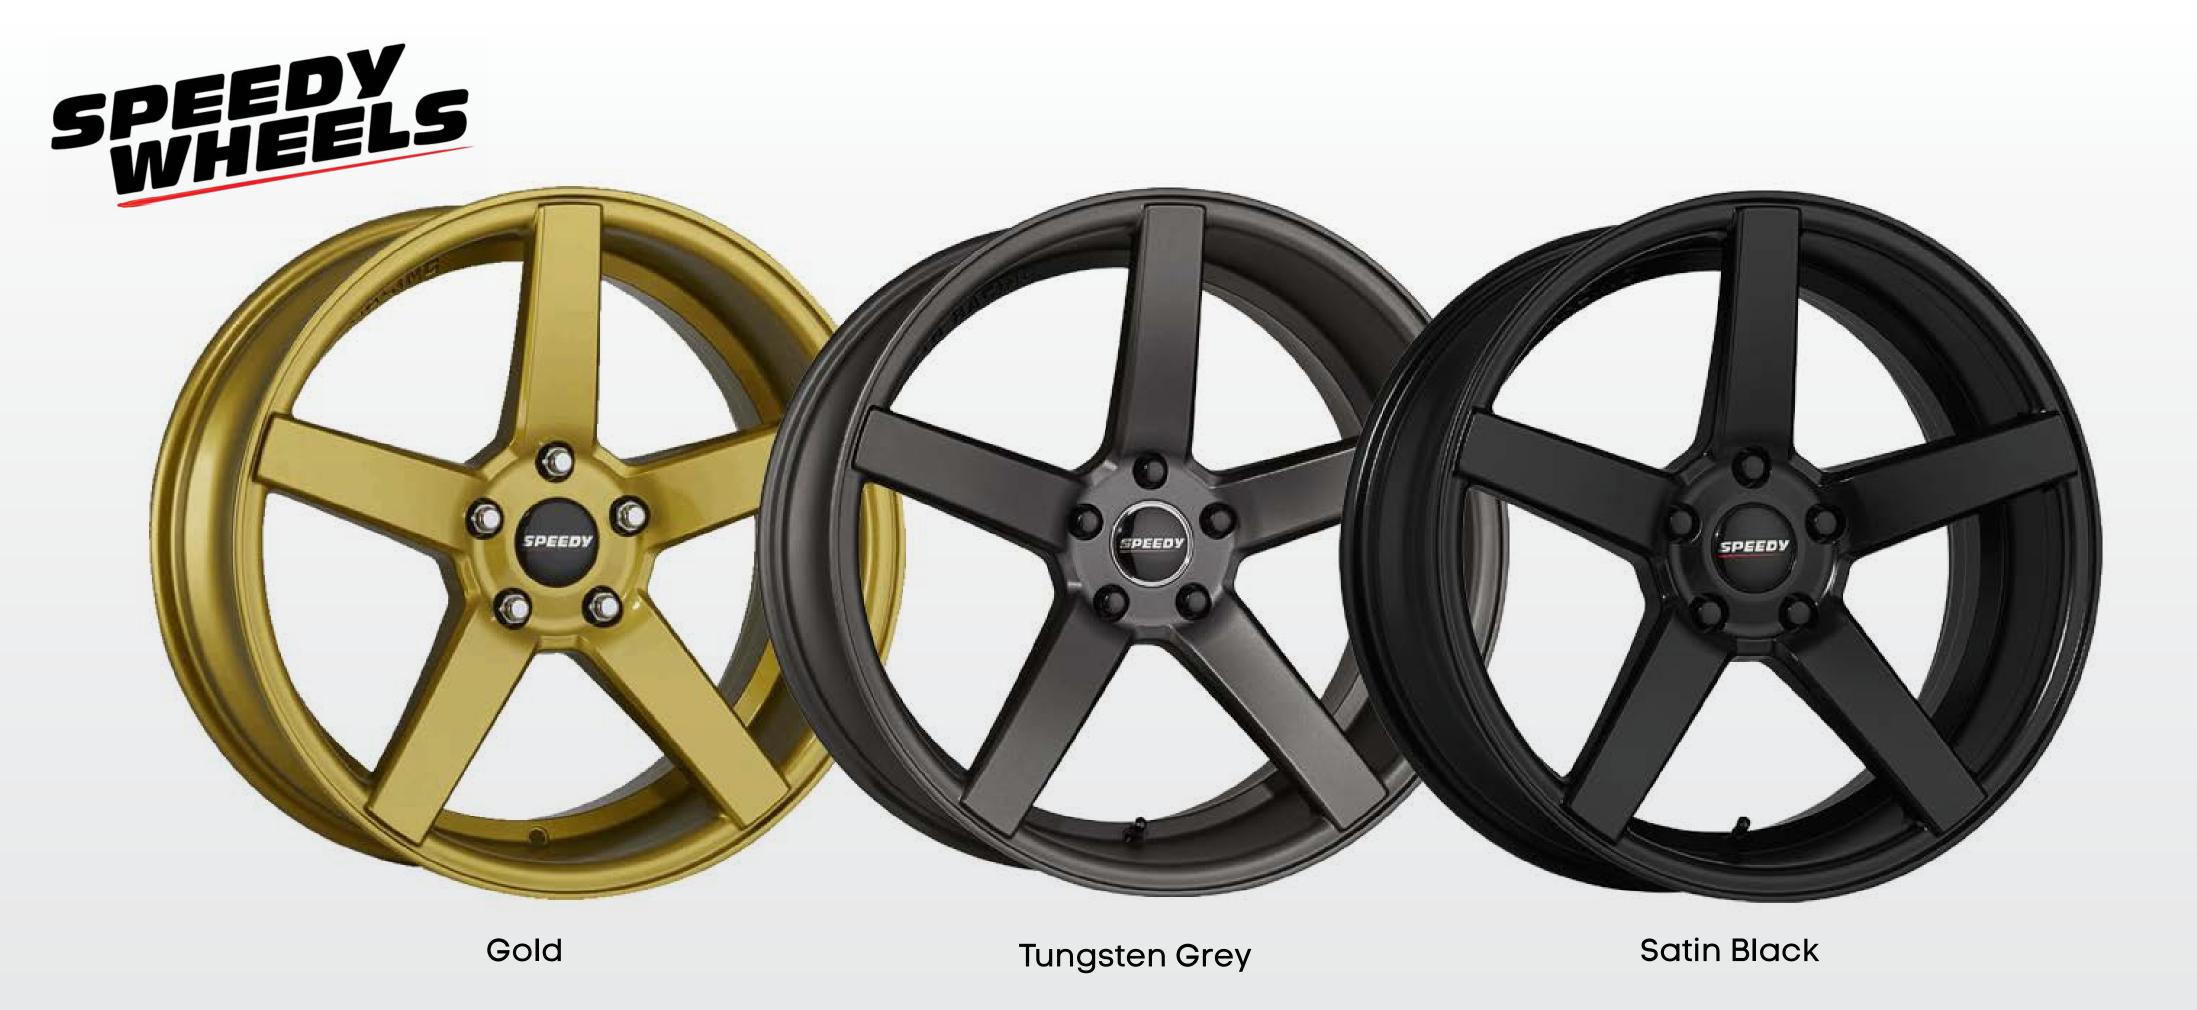

### Save on 4x4 wheels

Satin Black & Bronze

Satin Black & Pewter

Speedy WASTELAND off-road wheels have attractive angled bronze or pewter spokes. A refreshing and stylish change from all black wheels. The outer lips are satin black contrasted by coloured rivets which match the spoke colour, for a beadlock look.

10% OFF

**WASTELAND** 17x8

**WASTELAND** 18x9 **\$399 WASTELAND** 20x9 **\$479** 

MORE

The ROH CRAWLER 4×4 wheel comes in a matt black finish with anodised aluminium bolts. It has a unique multi-spoke mesh style with concave spokes enhanced by a beadlock style lip. This mesh race-inspired style gives your 4×4 a proud stance and strength and durability.