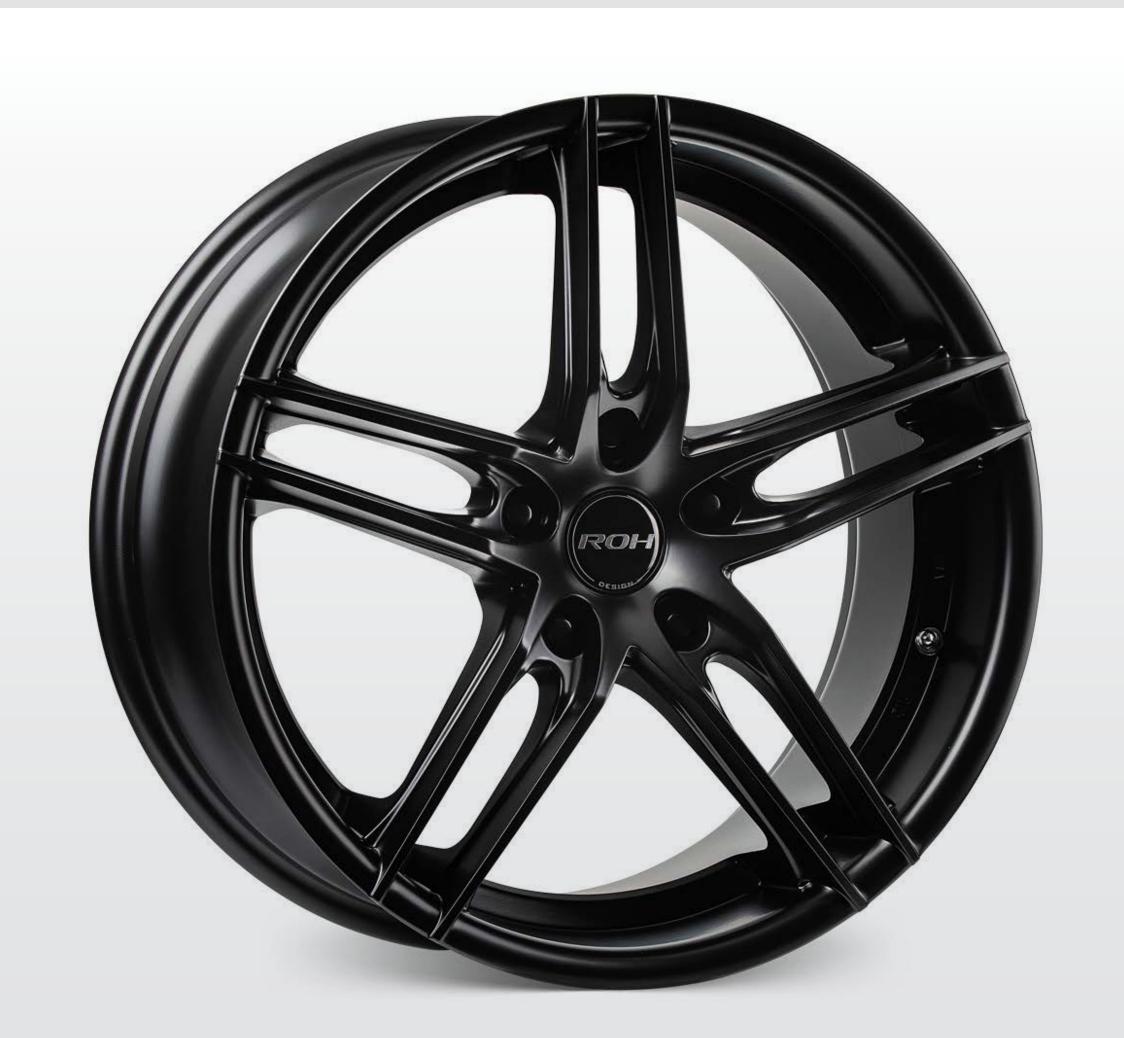

#### MONACO ALLOY CAR WHEEL

Ideal for hot hatchbacks.

ROH MONACO wheels are an elegant, lightweight twin 5 spoke performance car wheel. The matt black baked enamel wheels offer handling improvements and a stylish look for front wheel drive hatchbacks and sedans.

**MONACO** 17X8 **\$225 MONACO** 18X8.5 **\$255 MONACO** 19X8.5 **\$285** 

MORE

Gloss Black Machined

**HOTWIRE** BLACK 15x6

Gloss Black