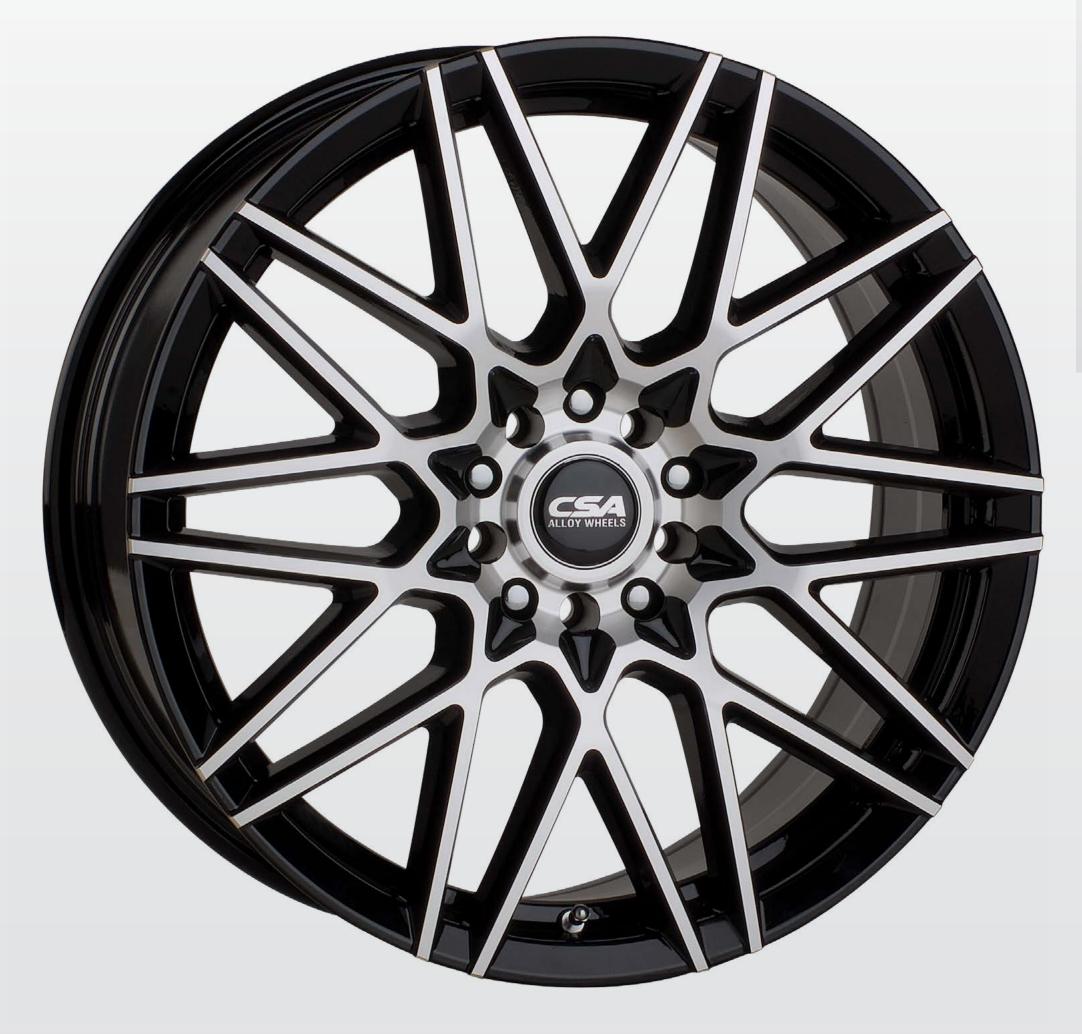

#### MONACO ALLOY CAR WHEELS

MONACO from the CSA Touring Series of designs suits the latest range of small, medium & large SUV's in Australia. MONACO also suits large passenger sedans & sports vehicles.

This flagship 5-spoke design has a beautiful contoured spoke. It showcases a level of engineering excellence which makes this wheel a must have addition for your quality new SUV.

It has an upgraded 850 kg load rating, is available in range of dedicated 5-stud bolt patterns in 17x7.5 and 18x8" sizes.

**MONACO** 17X7.5

**MONACO** 18X8 **\$369** MONACO 19X8.5 \$399

MORE

**Graphite Machined** 