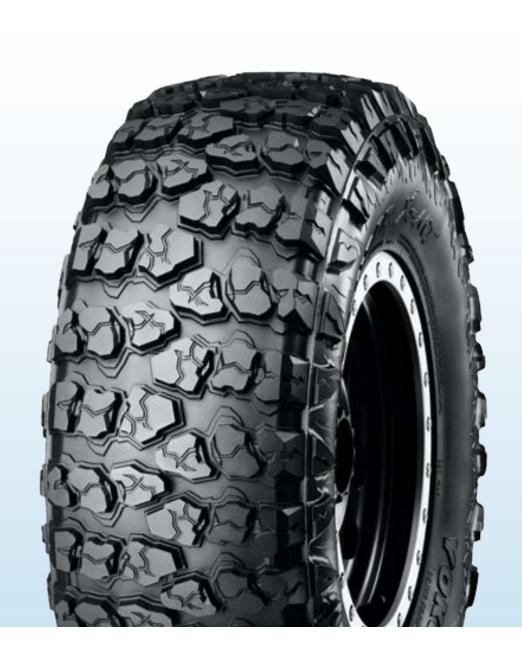

### **YOKOHAMA GEOLANDAR** X-MT G005

Extreme Mud Terrain

LT35x12.5R17

**SAVE \$122** 

LT37x13.5R17 **\$726 SAVE \$130** LT40x15.5R24 **\$823 SAVE \$150** 