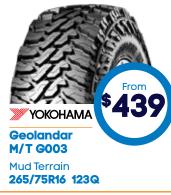

adside services

**On-farm** 

tractor tyre services

**On-site** 

forklift tyre services

More deals on tyres

**Small/medium** 

tyres from

Family

tyroc from

mily

tyres from

**Performance** 

tyres from

SUV & 4WD

tyres from

**\$155** 

## More passenger tyres

Small, medium, family & performance























225/40R18 92W













Medium 205/55R16 91V





### The smarter way to find tyres

At Tyres & More, we've got more tyres for more vehicles. Visit our website, search tyre size or vehicle make and explore the options available for you.

Need help? Not sure what tyre best suits your vehicle call 1800 667 668 or complete our online enquiry form



## **More recreational tyres**

Cargo/Van, SUV & 4WD & dual cabs





Light Truck/Cargo 195R15 106/104S



















265/65R17 112T













SUV Highway Terrain **255/60R18 112H** 







YOKOHAMA

Geolandar Road

Hazard Protection\*

\*Conditions apply

### **More wheels**

Available for selected cars, SUV & 4WDs and dual cabs



**Havoc - 17x9** Satin Black Sizes: in 17", 18"



**Combat - 17x8.5 Satin Black Pewter** Sizes: in 17", 18", 20"



**Combat - 17x8.5 Satin Black** Sizes: in 17", 18", 20"



**Dart - 17x8 Satin Black Bronze** Sizes: in 17", 18", 20"



**Dart - 17x8 Satin Black Machined** Sizes: in 17", 18", 20"



Hotwire - 15x6 **Gloss Black** Sizes: 15", 16", 17", 18"



Ridgeline - 15x7 **Full Machined** Sizes: 15", 16", 17", 18", 20"



Monaco - 17x7.5 **Matt Grey** Sizes: 17", 18", 19"



Sandstorm - 17x9 **Satin Black** Sizes: in 17", 18'



Sandstorm - 17x9 **Full Machined**