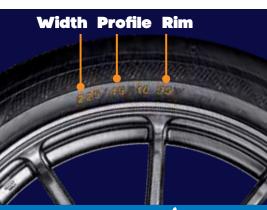

ting

**Seatbelt** safety

**4x4** accessories & upgrades

**Towing** 

& cargo restraints

**Truck tyre** emergency roadside services

**On-farm** 

tractor tyre services

**On-site** 

forklift tyre services

More deals on tyres

**Small/medium** 

tyres from

Family

tyroc from

mily

tyres from

**Performance** 

tyres from

SUV & 4WD

tyres from

**\$155** 

## More passenger tyres

Small, medium, family & performance























225/40R18 92W













Medium 205/55R16 91V





### The smarter way to find tyres

At Tyres & More, we've got more tyres for more vehicles. Visit our website, search tyre size or vehicle make and explore the options available for you.

Need help? Not sure what tyre best suits your vehicle call 1800 667 668 or complete our online enquiry form



## **More recreational tyres**

Cargo/Van, SUV & 4WD & dual cabs





Light Truck/Cargo 195R15 106/104S



















265/65R17 112T













SUV Highway Terrain **255/60R18 112H** 







YOKOHAMA

Geolandar Road

Hazard Protection\*

\*Conditions apply

### **More wheels**

Available for selected cars, SUV & 4WDs and dual cabs



**Havoc - 17x9** Satin Black Sizes: in 17", 18"



**Combat - 17x8.5 Satin Black Pewter** Sizes: in 17", 18", 20"



**Combat - 17x8.5 Satin Black** Sizes: in 17", 18", 20"



**Dart - 17x8 Satin Black Bronze** Sizes: in 17", 18", 20"



**Dart - 17x8 Satin Black Machined** Sizes: in 17", 18", 20"



Hotwire - 15x6 **Gloss Black** Sizes: 15", 16", 17", 18"



Ridgeline - 15x7 **Full Machined** Sizes: 15", 16", 17", 18", 20"



Monaco - 17x7.5 **Matt G