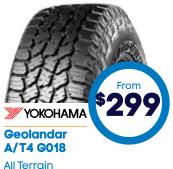

## Tyre & wheel packages

Wheels: DWC92 - 17x8
Finishes: Matte Gold

Tyres: Yokohama BluEarth-Es ES32

235/45R17 97V

Wheels: Theory - 17x9
Finishes: Matte Black

Tyres: Yokohama Geolandar A/T4 G018

265/65R17 112T