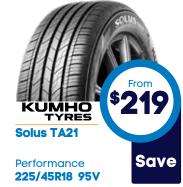

## More passenger tyres

Small, medium, family & performance

225/40R18 92W

Medium 205/55R16 91V