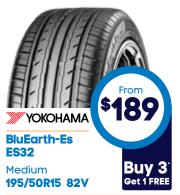

## More passenger tyres

Small, medium, family & performance

225/40R18 92W

Medium 205/55R16 91V