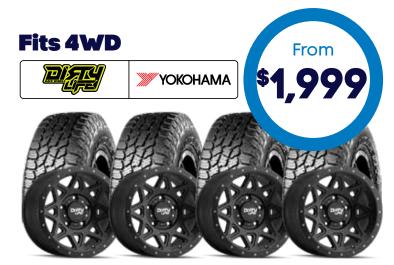

## **More recreational tyres**

Cargo/Van, SUV & 4WD & dual cabs

Light Truck/Cargo 195R15 106/104S

265/65R17 112T

SUV Highway Terrain **255/60R18 112H** 

YOKOHAMA

Geolandar Road

Hazard Protection\*

### **More wheels**

Available for selected cars, SUV & 4WDs and dual cabs

**Havoc - 17x9** Satin Black Sizes: in 17", 18"

**Combat - 17x8.5 Satin Black Pewter** Sizes: in 17", 18", 20"

**Combat - 17x8.5 Satin Black** Sizes: in 17", 18", 20"