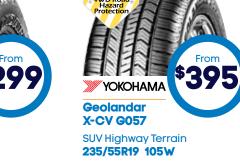

## **More recreational tyres**

Cargo/Van, SUV & 4WD & dual cabs

Light Truck/Cargo 195R15 106/104S

265/65R17 112T

SUV Highway Terrain **255/60R18 112H** 

YOKOHAMA

Geolandar Road

Hazard Protection\*