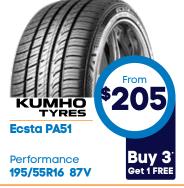

## More passenger tyres

Small, medium, family & performance

225/40R18 92W

Medium 205/55R16 91V