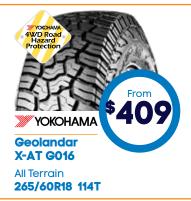

## **More recreational tyres**

Cargo/Van, SUV & 4WD & dual cabs

Light Truck/Cargo 195R15 106/104S

265/65R17 112T

SUV Highway Terrain **255/60R18 112H** 

YOKOHAMA

Geolandar Road

Hazard Protection\*